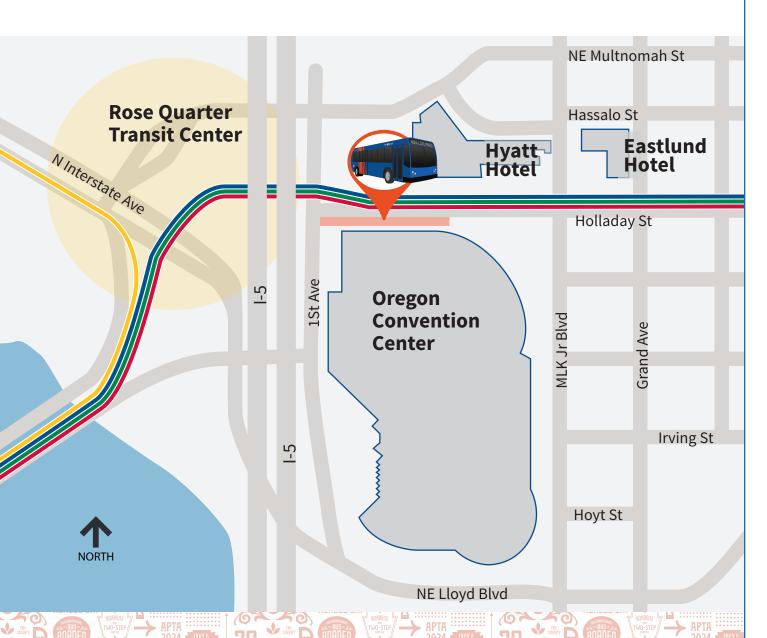

# APTA International Bus Roadeo Shuttle Locations & Route Map

Shuttles depart about every 15 minutes / 5:00 a.m. to 8:00 p.m.

#### **Shuttles**

Oregon Convention Center To/from Roadeo Meet on NE Holladay between 1st & 2nd