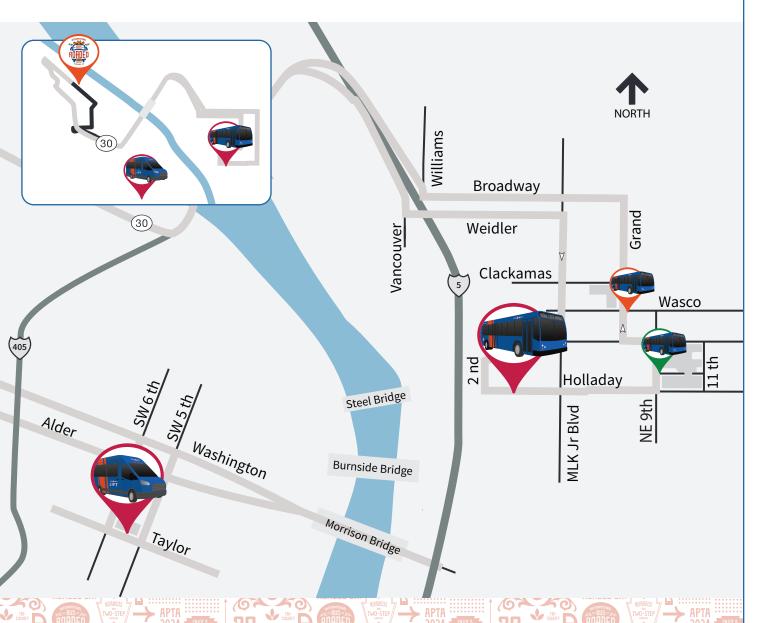

## APTA International Bus Roadeo Shuttle Locations

Shuttles depart about every 15 minutes / 5:00 a.m. to 8:00 p.m.

#### **Bus Shuttle**

Saturday & Sunday
To Roadeo
Shuttle will make stops
at the DoubleTree by
Hilton on NE 9th and
across from the
Courtyard Marriott on
NE Grand at Wasco.

From Roadeo
Return shuttles will
drop off at each hotel
in reverse order and
conclude at the Oregon
Convention Center.

#### **Shuttles**

Oregon Convention Center To/from Roadeo Meet on NE Holladay between 1st & 2nd

### Shuttle Stop Over

Courtyard by Marriott
To/from Roadeo
Meet on NE Wasco
& NE Grand

### Shuttle Stop Over

**DoubleTree Hotel** *To/from Roadeo*Meet on NE 9th at the hotel driveway

#### LIFT Shuttles

**Duniway Hotel** *To/from Roadeo*Meet on SW Taylor
& 6th Avenue