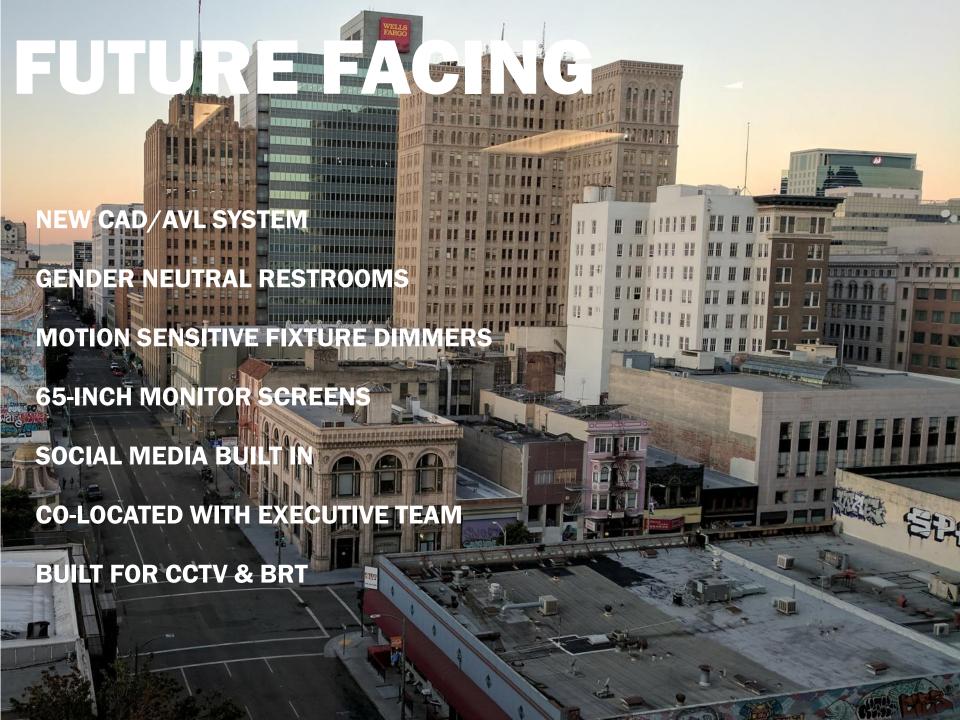

### WHY NOW?

NEW CAD AVL SYSTEM

**EXECUTIVE AWARENESS** 

SOCIAL MEDIA FUNCTION

NEW BUS RAPID TRANSIT

## New California UBC Title 24 compliant motion sensors and photo-electric cells for fixture dimming