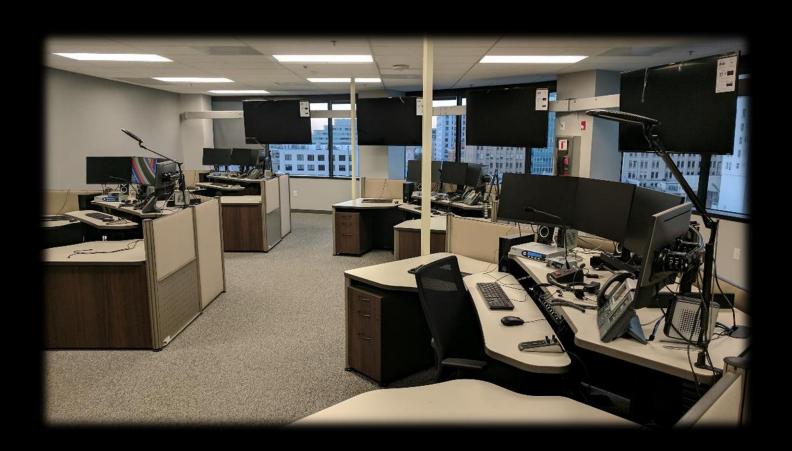

### From Old to New - Ergonomic

### From Old to New - Spacious

# From Old to New – Out of the Dungeon