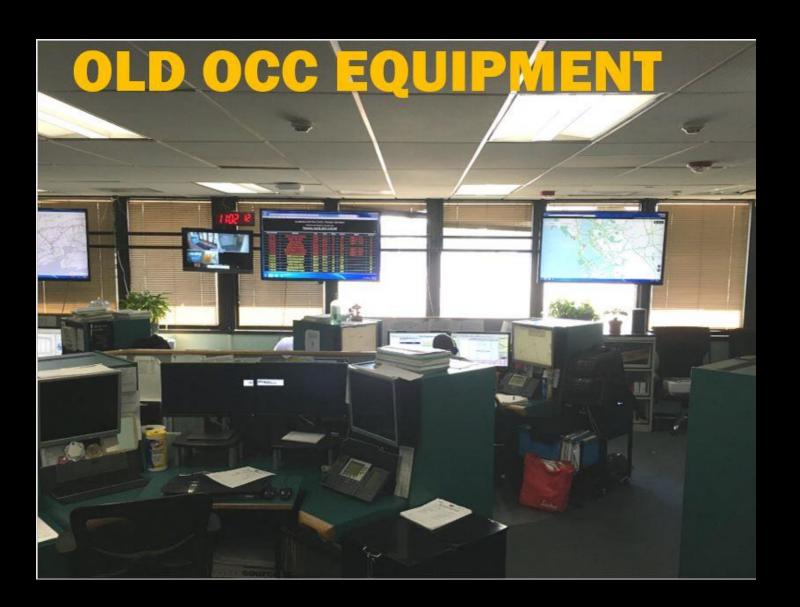

#### From Old to New





### WHY NOW?

NEW CAD AVL SYSTEM

**EXECUTIVE AWARENESS** 

SOCIAL MEDIA FUNCTION

NEW BUS RAPID TRANSIT



### **EAST BAY BRT**

- 10 Miles
- 34 Stations
- \$203 Million
- End to End Fiber
- CCTV







### Out With the Old







### From Old to New - Ergonomic





### From Old to New - Spacious





# From Old to New – Out of the Dungeon





## Challenges

**Parking** 

**EOC** 

**Building Code** 

**Turf Battles** 

**Schedule** 

New General Manager

## New California UBC Title 24 compliant motion sensors and photo-electric cells for fixture dimming





### COSTS

BRT - \$203,000,000

**CAD/AVL - 21,000,000** 

**NEW OCC - \$3,000,000** 

Employee Moral &
Situational Awareness

PRICELESS!!!



## **QUESTIONS?**



**THANK YOU!**