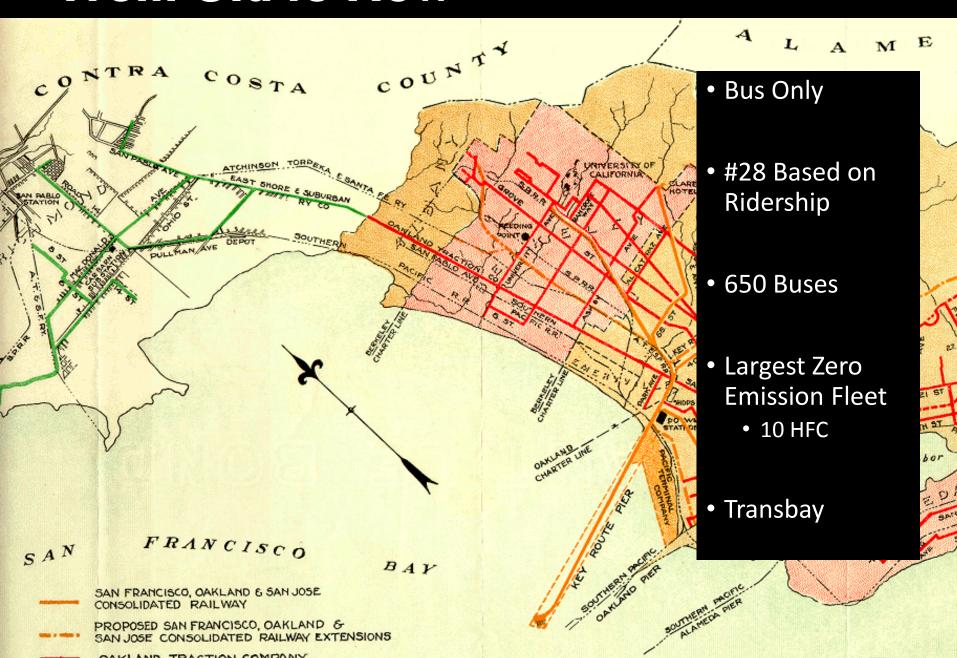

#### From Old to New





### WHY NOW?

NEW CAD AVL SYSTEM

**EXECUTIVE AWARENESS** 

SOCIAL MEDIA FUNCTION

NEW BUS RAPID TRANSIT



### **EAST BAY BRT**

- 10 Miles
- 34 Stations
- \$203 Million
- End to End Fiber
- CCTV







### Out With the Old







### From Old to New - Ergonomic





### From Old to New - Spacious





# From Old to New – Out of the Dungeon





## Challenges

**Parking** 

**EOC** 

**Building Code** 

**Turf Battles** 

**Schedule** 

New General Manager

## New California UBC Title 24 compliant motion sensors and photo-electric cells for fixture dimming





### COSTS

BRT - \$203,000,000

**CAD/AVL - 21,000,000** 

**NEW OCC - \$3,000,000** 

Employee Moral &
Situational Awareness

PRICELESS!!!



## **QUESTIONS?**



**THANK YOU!**