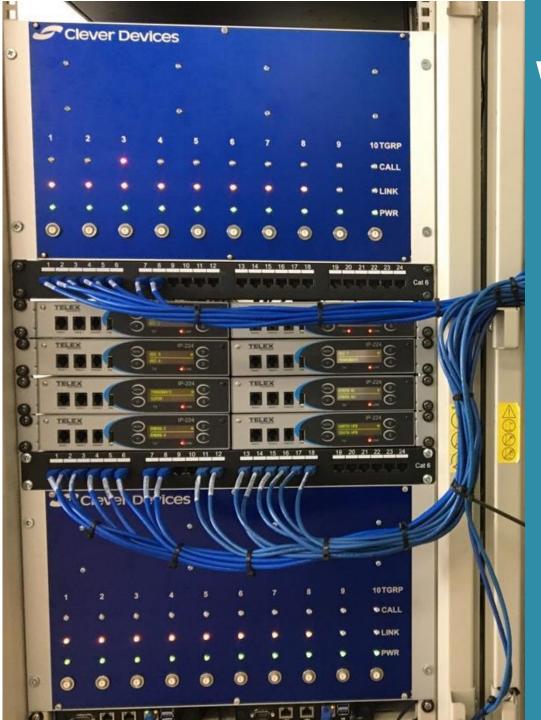

#### From Old to New





### WHY NOW?

NEW CAD AVL SYSTEM

**EXECUTIVE AWARENESS** 

SOCIAL MEDIA FUNCTION

NEW BUS RAPID TRANSIT



### **EAST BAY BRT**

- 10 Miles
- 34 Stations
- \$203 Million
- End to End Fiber
- CCTV







### Out With the Old







### From Old to New - Ergonomic





### From Old to New - Spacious





# From Old to New – Out of the Dungeon





## Challenges

**Parking** 

**EOC** 

**Building Code** 

**Turf Battles** 

**Schedule** 

New General Manager

## New California UBC Title 24 compliant motion sensors and photo-electric cells for fixture dimming





### COSTS

BRT - \$203,000,000

**CAD/AVL - 21,000,000** 

**NEW OCC - \$3,000,000** 

Employee Moral &
Situational Awareness

PRICELESS!!!



## **QUESTIONS?**



**THANK YOU!**