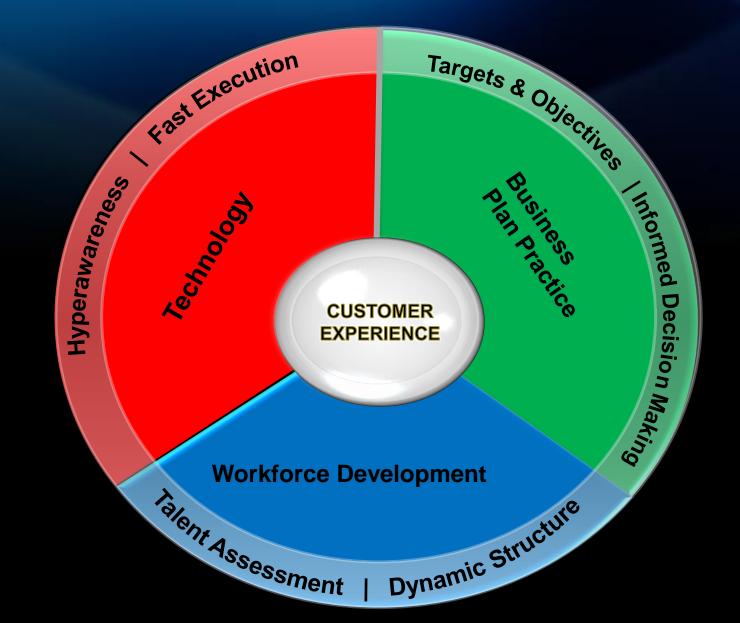

## **Organizational Agility**

#### Current Talent/Skills Identify & capture skills we have today

Talent/Skills Acquisition Innovative internal and external sourcing

Talent & Skills Assessment Future Need Anticipate & recognize talent and skills needed

Skills Discrepancy Document true gaps in skills today vs. future