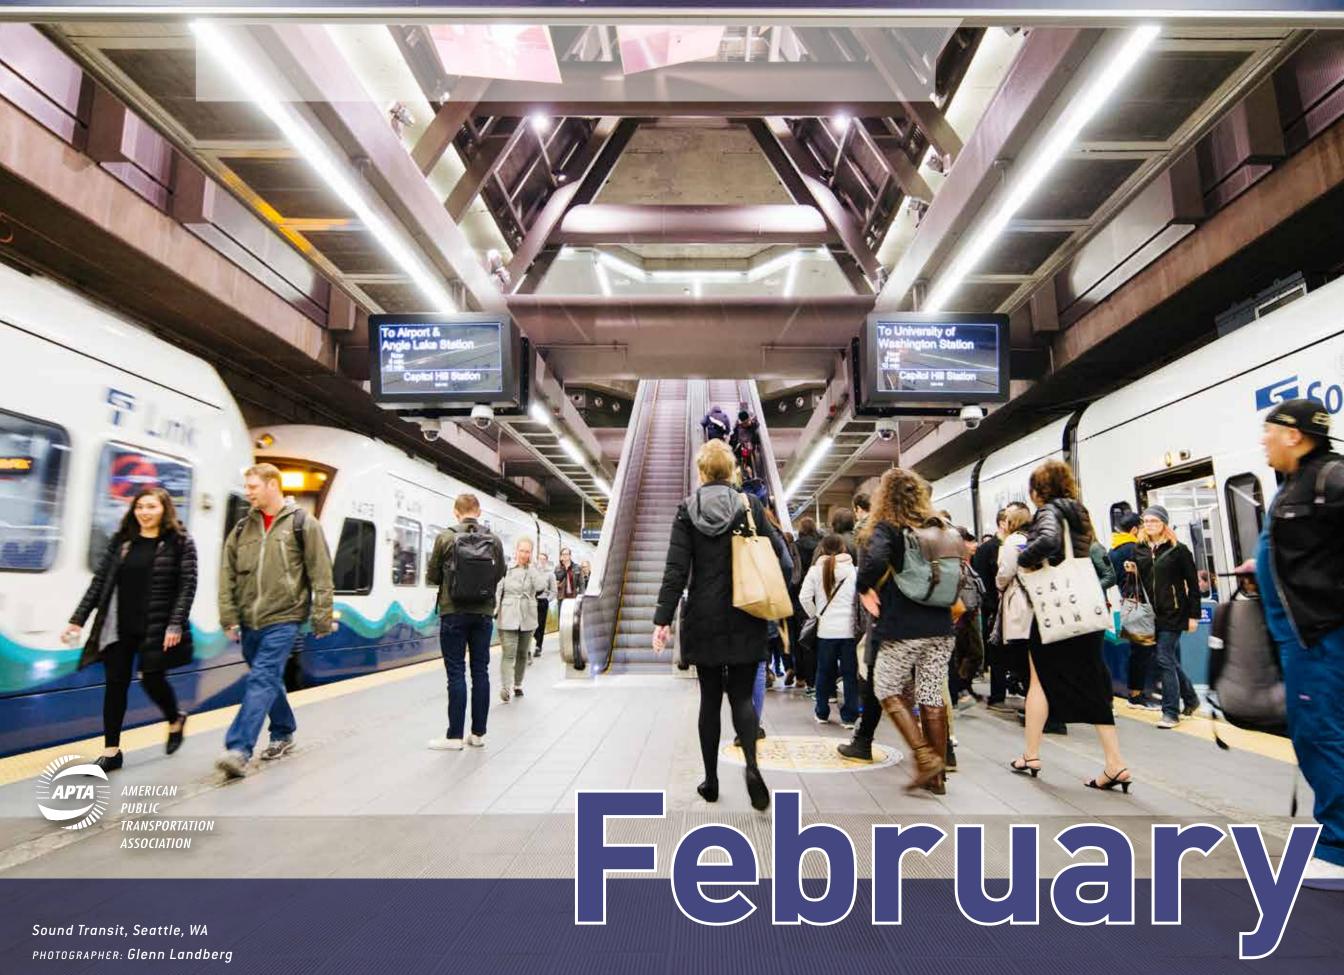

10

3

MTA, New York, NY PHOTOGRAPHER: Patrick J. Cashin American public transportation systems carry 34 million passengers every weekday, totaling more than 10 billion passenger trips in 2017.

| Sunday | Monday                           | Tuesday             | Wednesday                                           | Thursday                         | Friday                                                                                                                                                                                                                                                                                                                                                                                                                                                                                                      | Saturday                                                      |
|--------|----------------------------------|---------------------|-----------------------------------------------------|----------------------------------|-------------------------------------------------------------------------------------------------------------------------------------------------------------------------------------------------------------------------------------------------------------------------------------------------------------------------------------------------------------------------------------------------------------------------------------------------------------------------------------------------------------|---------------------------------------------------------------|
| 30     | 31                               | 1<br>New Year's Day | 2                                                   | 3                                | 4                                                                                                                                                                                                                                                                                                                                                                                                                                                                                                           | 5                                                             |
| 6      | 7                                | 8                   | 9                                                   | 10                               | 11                                                                                                                                                                                                                                                                                                                                                                                                                                                                                                          | 12                                                            |
| 13     | 14                               | 15                  | 16                                                  | 17                               | 18                                                                                                                                                                                                                                                                                                                                                                                                                                                                                                          | 19                                                            |
| 20     | 21<br>Martin Luther King Jr. Day | 22<br>BUS           | 23<br>Iness member board of gove                    | 24<br>RNORS ANNUAL BUSINESS MEET | 25<br>ING                                                                                                                                                                                                                                                                                                                                                                                                                                                                                                   | 26                                                            |
| 27     | 28                               | 29                  | 30<br>Futureview webinar:<br>travel behavior trends | 31                               | December 2018     1     2   3   4   5   6   7   8     9   10   11   12   13   14   15     16   17   18   19   20   21   22     23   24   25   26   27   28   29     30   31   15   30   31   30   30   30   30   30   30   30   30   30   30   30   30   30   30   30   30   30   30   30   30   30   30   30   30   30   30   30   30   30   30   30   30   30   30   30   30   30   30   30   30   30   30   30   30   30   30   30   30   30   30   30   30   30   30   30   30   30   30   30   30   30 | February 2019123456789101112131415161718192021222324252627281 |