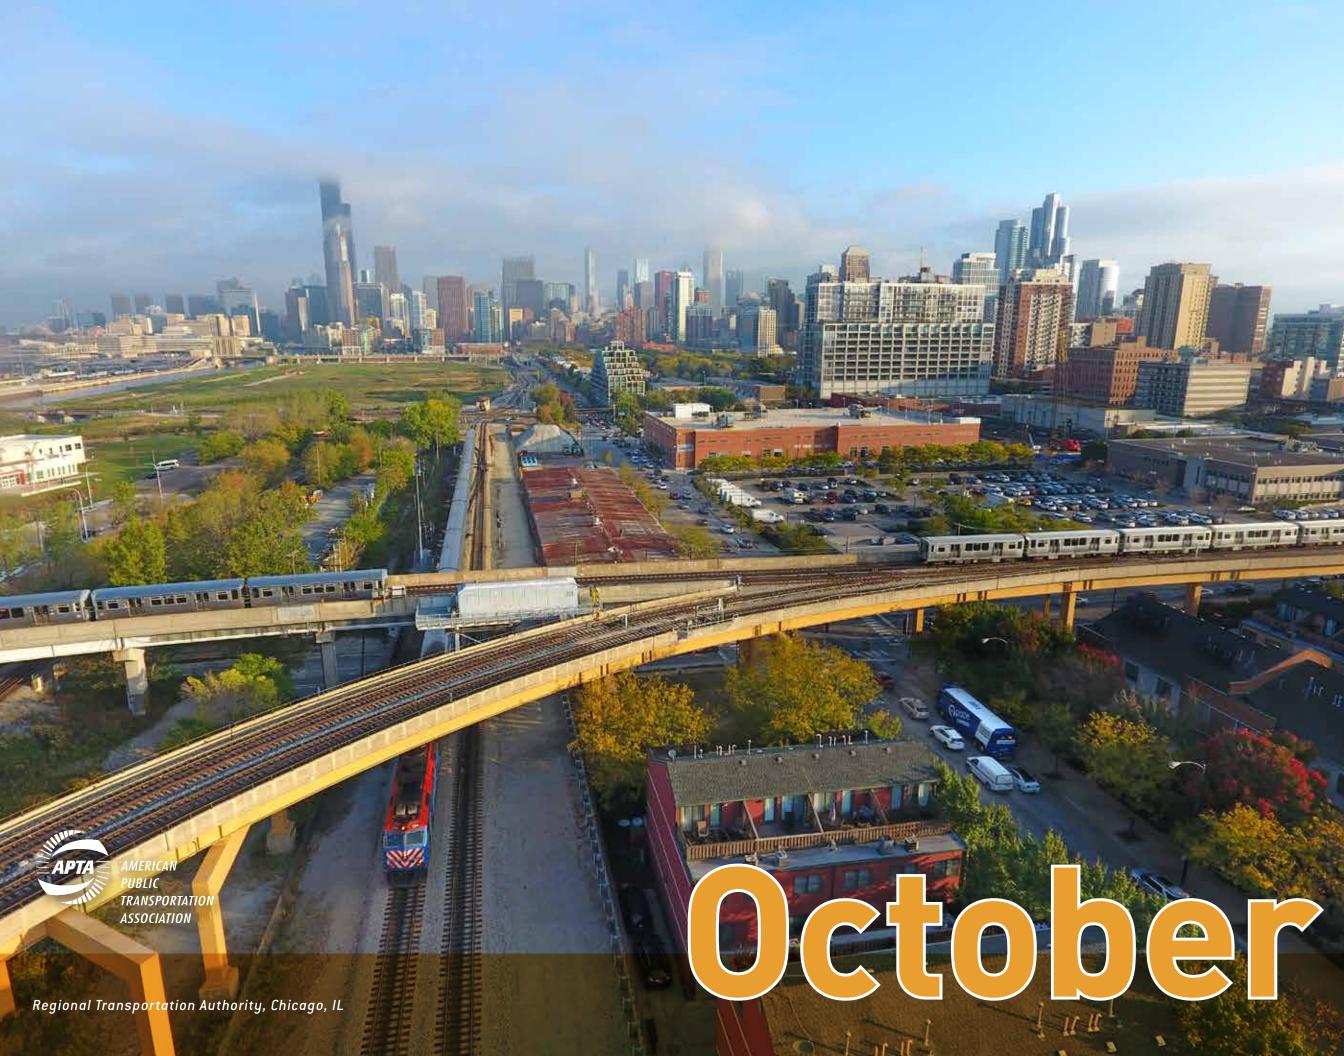

|
| 22         | 23                              | 24                               | 25                                            | 26       | 27                                                                                                             | 28                                                                                                              |
| 29         | 30                              | 1                                | 2                                             | 3        | August 2019<br>1 2 3<br>4 5 6 7 8 9 10<br>11 12 13 14 15 16 17<br>18 19 20 21 22 23 24<br>25 26 27 28 29 30 31 | October 2019<br>1 2 3 4 5<br>6 7 8 9 10 11 12<br>13 14 15 16 17 18 19<br>20 21 22 23 24 25 26<br>27 28 29 30 31 |



Coming out of the recession, properties located in public transit sheds performed 42% better than the region as a whole.

| Sunday | Monday                                  | Tuesday                  | Wednesday | Thursday | Friday                                                                                                                                                                                              | Saturday                                                                                                                                                             |
|--------|-----------------------------------------|--------------------------|-----------|----------|----------------------------------------------------------------------------------------------------------