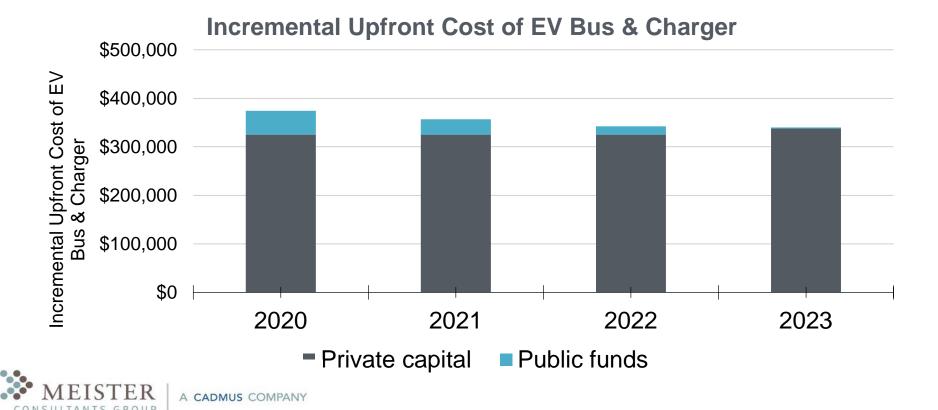

#### Incremental Upfront Cost of EV Bus & Charger \$500,000 Incremental Upfront Cost of EV \$400,000 Charger \$300,000 \$200,000 ∞ Bus \$100,000 \$0

Public funds

2022

2023

2021

2020

#### Incremental Upfront Cost of EV Bus & Charger \$500,000 Incremental Upfront Cost of EV \$400,000 Charger \$300,000 \$200,000 ∞ Bus \$100,000 \$0 2020 2021 2022 2023 Public funds

A CADMUS COMPANY