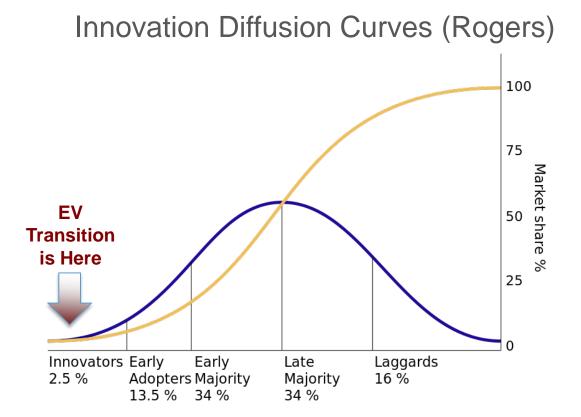

## **Speed, Scale – and Avoiding Stranded Assets**

Sources: IEA, Global EV Outlook, 2017; BNEF, Electric Buses in Cities, 2018; McKinsey, Focused Acceleration, 2018.