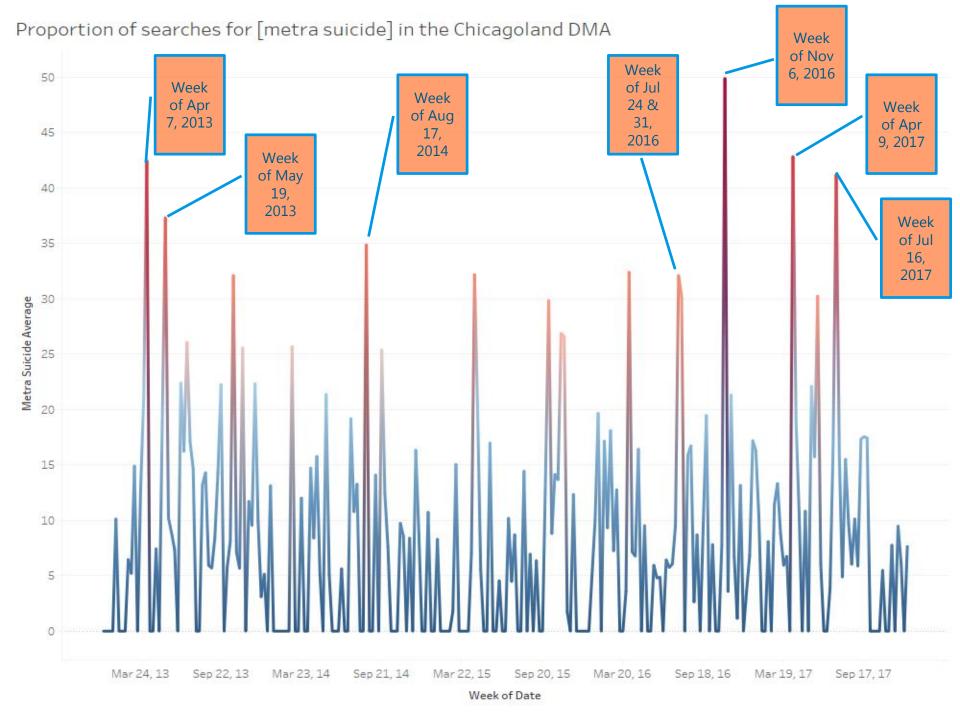

RAILROAD RIGHT-OF-WAYS

 $\sim$  A PARTNERSHIP  $\sim$  BETWEEN THE RAIL INDUSTRY AND MENTAL HEALTH COMMUNITY





### Mental Health Awareness Signs & Partnership









### Operational Challenges & Caring for the Crew

### **When A Fatality Occurs**

- > Love ones grieve the loss
- > The Engineer and Conductor are emotionally affected
- Conductor has to identify the remains and assist EMS
- > Brakeman is responsible to ensure passengers are kept updated regarding the delays
- Passengers can be emotionally affected as well
- Passengers encounter long delays
- > Trains begin stacking during rush hour
- ➤ Passengers are inconvenienced and become irritable because they are late picking up children form daycare etc.
- Downtown Stations become overcrowded and pose additional safety concerns







Hilary E. Konczal Chief Safety & Environmental Officer (O) 312-322-6743 Email: Hkonczal@metrarr.com