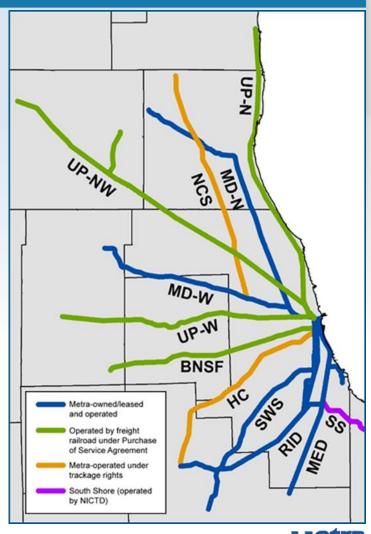

### Metra System Overview

- 83 million passenger trips in 2016
- 290,000 average weekday ridership
- 11 rail lines
- 487 route miles
- Nearly 700 weekday trains
- 241 train stations
- 24 rail yards
- 12 fuel facilities
- 571 grade crossings
- 823 bridges
- 149 locomotives
- 845 diesel railcars (coaches)
- 186 electric railcars (coaches)
- 90,779 parking spaces