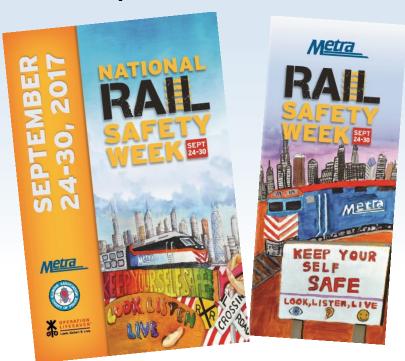

el railcars (coaches)
- 186 electric railcars (coaches)
- 90,779 parking spaces





### Operational Challenges of Trespasser Prevention

### Trespasser Prevention

- Open System
- ➤ Large system (about the size of the State of Connecticut)
- People use railroad property as a shortcut, taking pictures etc.
- Limited number of police officers to patrol the system
- > Trains travel at 79mph max speed
- > It takes a train up to a mile to stop
- Metra interfaces with freight, Amtrak trains



### Public Outreach/Education

### **Operation Lifesaver**

- Schools, Pre-K 12
- High School Drivers' Education
- Community Events & Fairs
- Professional Drivers (Truck Drivers)
- School Bus Drivers
- Metra's Station Safety Blitz Prgm. (50+ Stations a year)



Railroad Safety Week September 23-29, 2018









### **Near Miss Reports**

### **Trespasser Notifications**

- Engineers/Conductors
- Metra Police
- Local Police
- The Public



| Date: Time:                              | A.M. P.M.                                                                                                                                                                                                                                                   |
|------------------------------------------|-------------------------------------------------------------------------------------------------------------------------------------------------------------------------------------------------------------------------------------------------------------|
| Reporter Name:                           | Phone #: