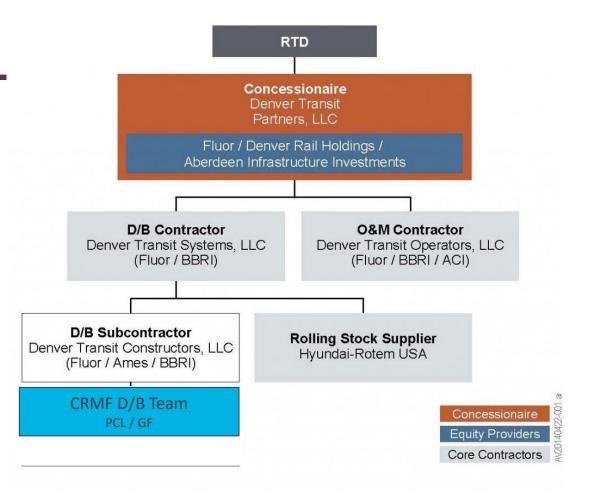

### COMMUTER RAIL MAINTENANCE FACILITY (CRMF)

DENVER, CO

- P3 Public Private Partnership
- DBFMO Design Build Finance Maintain and Operation
- 34 Year Contract

- Total Contract \$66,000,000
  - Includes appx \$14M in Equipment
- 230,000 sf Main Shop and Standalone Train Wash Building
- LEED Silver Achieved Gold
- Awarded AGC's Best Building Project in the \$40-70M Range
- USGBC Innovative Project of the Year – Central PA