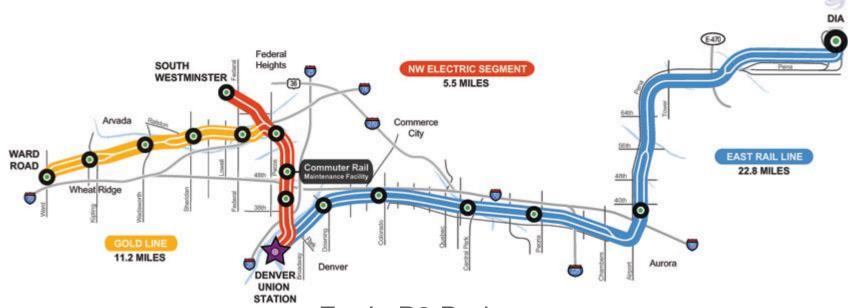

- 2004 RTD's 2004 Voter Approved FasTracks Plan
- 2009 RTD Advertises Eagle P3
- 2010 RTD Selects DTP
- CRMF Design Start: May 2011
- CRMF Construction Start October 2012
- CRMF Completion: September 2014
- 2014 December, First 4 Cars Arrive
- 2016 Project Opens