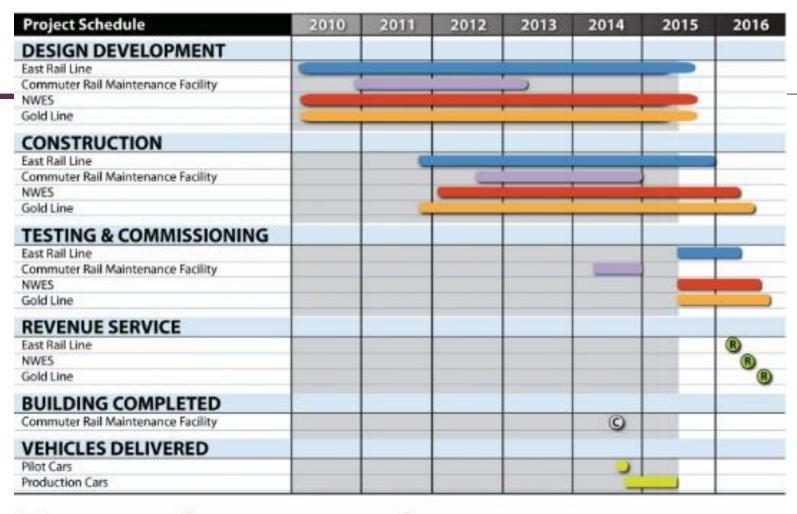

- 2004 RTD's 2004 Voter Approved FasTracks Plan
- 2009 RTD Advertises Eagle P3
- 2010 RTD Selects DTP
- CRMF Design Start: May 2011
- CRMF Construction Start October 2012
- CRMF Completion: September 2014
- 2014 December, First 4 Cars Arrive
- 2016 Project Opens