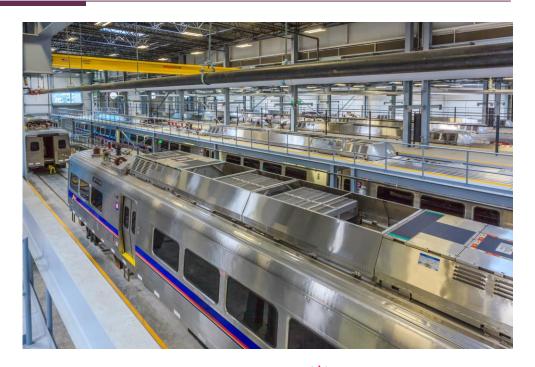

### COMMUTER RAIL MAINTENANCE FACILITY (CRMF)

DENVER, CO









- P3 Public Private Partnership
- DBFMO Design Build Finance Maintain and Operation
- 34 Year Contract



- Total Contract \$66,000,000
  - Includes appx \$14M in Equipment
- 230,000 sf Main Shop and Standalone Train Wash Building
- LEED Silver Achieved Gold
- Awarded AGC's Best Building Project in the \$40-70M Range
- USGBC Innovative Project of the Year – Central PA





- 6 Tracks
  - 3 Daily Servicing (Electrified)
  - 1 Periodic Inspection
  - 1 Wheel Truing
  - 1 Component Changeout
- Component Shops
  - Air Brake
  - Compressor
  - Battery
  - HVAC
  - Pantograph
  - Electronics
- OCC
- MofW Workshop
- Storeroom
- Welfare and office spaces





- 2004 RTD's 2004 Voter Approved FasTracks Plan
- 2009 RTD Advertises Eagle P3
- 2010 RTD Selects DTP
- CRMF Design Start: May 2011
- CRMF Construction Start October 2012
- CRMF Completion: September 2014
- 2014 December, First 4 Cars Arrive
- 2016 Project Opens









#### **Building Layout**









# Underground and Foundations



# Underground and Foundations









### **Completed Site**





### Daily Service and Inspection Tracks



### Daily Service and Inspection Tracks



Tracks 6-9 Elevated Work Platforms and Trestle Tracks



#### Tracks 10-11





### Tracks 10-11



### Tracks 10-11



### Workshops, OCC and Support Areas



### Workshops, OCC and Support Areas



# Operational Control Center



#### Funding

- P3 Public Private Partnership
- DBFMO Design Build Finan