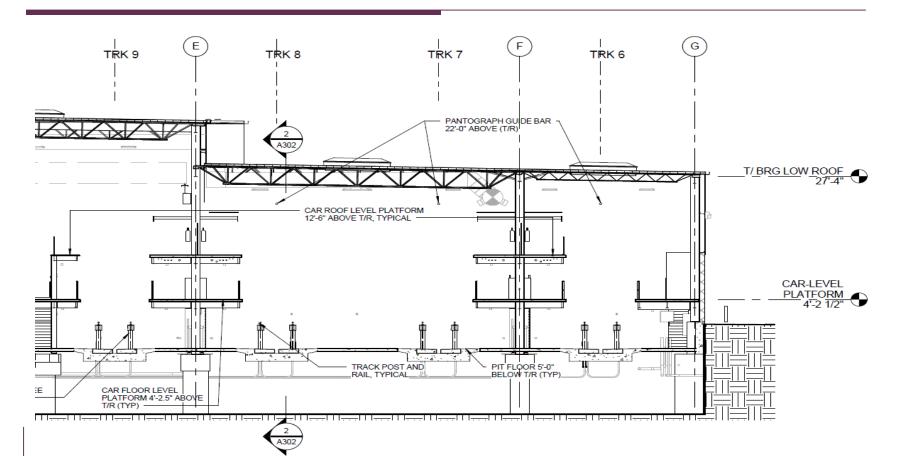

### Daily Service and Inspection Tracks

### Daily Service and Inspection Tracks

Tracks 6-9 Elevated Work Platforms and Trestle Tracks