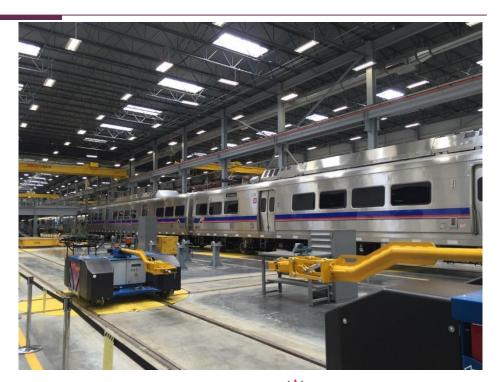

### Daily Service and Inspection Tracks

### Daily Service and Inspection Tracks

Tracks 6-9 Elevated Work Platforms and Trestle Tracks