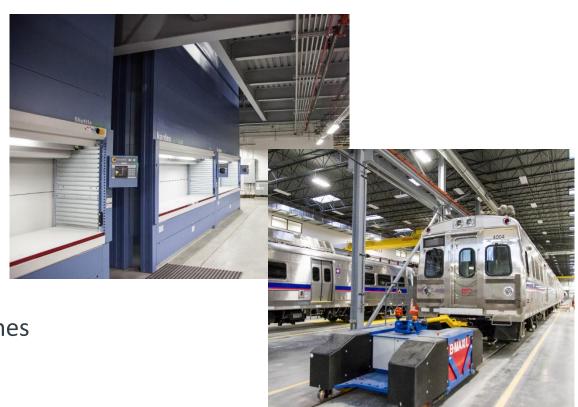

- 6 Tracks
  - 3 Daily Servicing (Electrified)
  - 1 Periodic Inspection
  - 1 Wheel Truing
  - 1 Component Changeout
- Component Shops
  - Air Brake
  - Compressor
  - Battery
  - HVAC
  - Pantograph
  - Electronics
- OCC
- MofW Workshop
- Storeroom
- Welfare and office spaces