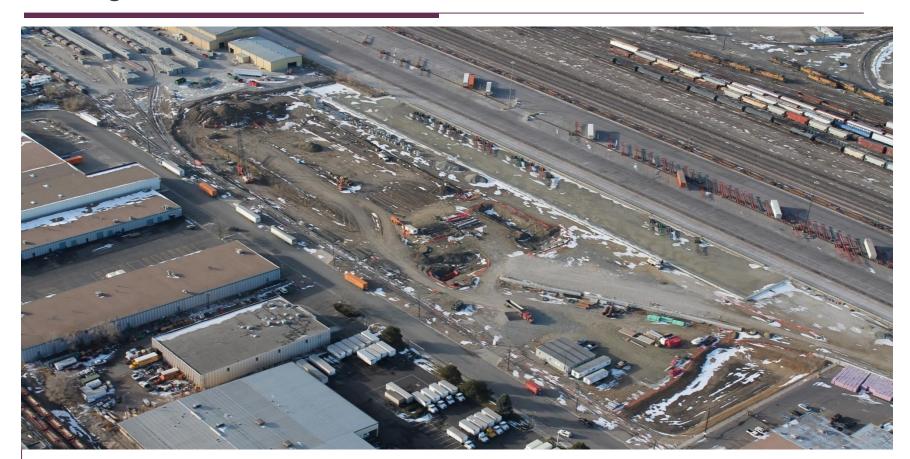

quipment
- 230,000 sf Main Shop and Standalone Train Wash Building
- LEED Silver Achieved Gold
- Awarded AGC's Best Building Project in the \$40-70M Range
- USGBC Innovative Project of the Year – Central PA





- 6 Tracks
  - 3 Daily Servicing (Electrified)
  - 1 Periodic Inspection
  - 1 Wheel Truing
  - 1 Component Changeout
- Component Shops
  - Air Brake
  - Compressor
  - Battery
  - HVAC
  - Pantograph
  - Electronics
- OCC
- MofW Workshop
- Storeroom
- Welfare and office spaces





- 2004 RTD's 2004 Voter Approved FasTracks Plan
- 2009 RTD Advertises Eagle P3
- 2010 RTD Selects DTP
- CRMF Design Start: May 2011
- CRMF Construction Start October 2012
- CRMF Completion: September 2014
- 2014 December, First 4 Cars Arrive
- 2016 Project Opens









#### **Building Layout**









# Underground and Foundations



# Underground and Foundations









### **Completed Site**





### Daily Service and Inspection Tracks



### Daily Service and Inspection Tracks



Tracks 6-9 Elevated Work Platforms and Trestle Tracks



#### Tracks 10-11





### Tracks 10-11



### Tracks 10-11



### Workshops, OCC and Support Areas



### Workshops, OCC and Support Areas



# Operational Control Center



#### Funding

- P3 Public Private Partnership
- DBFMO Design Build Finance Maintain and Operation



FTA – Federal Funding

- FTA Buy America (CFR 49 Part 661)
- Disadvantaged Business Enterprise Requirements – 20%



### Funding

- FTA Buy America (CFR 49 Part 661)
  - Compliance
    - Rolling Stock
    - Steel
  - Waivers
  - Premiums and Lead Times



#### THANK YOU