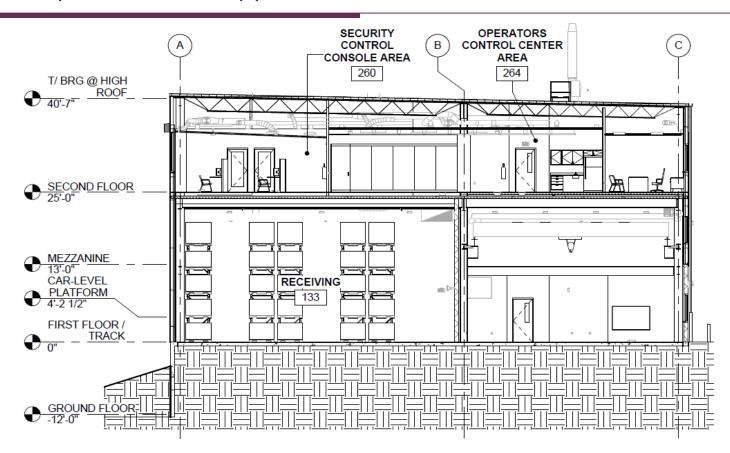

ry
  - HVAC
  - Pantograph
  - Electronics
- OCC
- MofW Workshop
- Storeroom
- Welfare and office spaces





- 2004 RTD's 2004 Voter Approved FasTracks Plan
- 2009 RTD Advertises Eagle P3
- 2010 RTD Selects DTP
- CRMF Design Start: May 2011
- CRMF Construction Start October 2012
- CRMF Completion: September 2014
- 2014 December, First 4 Cars Arrive
- 2016 Project Opens









#### **Building Layout**









# Underground and Foundations



# Underground and Foundations









### **Completed Site**





### Daily Service and Inspection Tracks



### Daily Service and Inspection Tracks



Tracks 6-9 Elevated Work Platforms and Trestle Tracks



#### Tracks 10-11





### Tracks 10-11



### Tracks 10-11



### Workshops, OCC and Support Areas



### Workshops, OCC and Support Areas



# Operational Control Center



#### Funding

- P3 Public Private Partnership
- DBFMO Design Build Finance Maintain and Operation



FTA – Federal Funding

- FTA Buy America (CFR 49 Part 661)
- Disadvantaged Business Enterprise Requirements – 20%



### Funding

- FTA Buy America (CFR 49 Part 661)
  - Compliance
    - Rolling Stock
    - Steel
  - Waivers
  - Premiums and Lead Times



#### THANK YOU