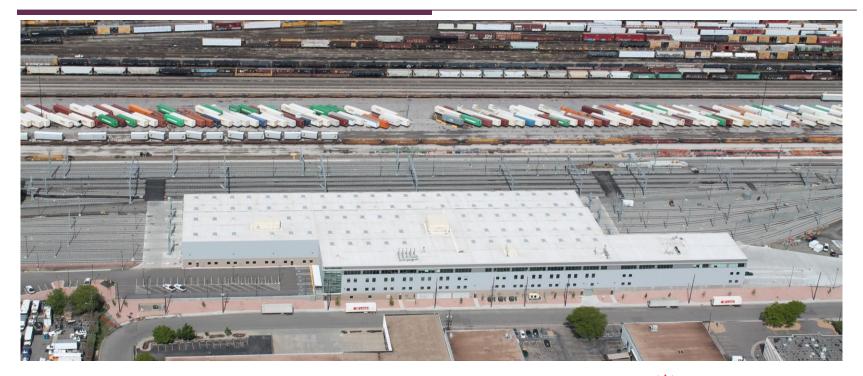

warded AGC's Best Building Project in the \$40-70M Range
- USGBC Innovative Project of the Year – Central PA





- 6 Tracks
  - 3 Daily Servicing (Electrified)
  - 1 Periodic Inspection
  - 1 Wheel Truing
  - 1 Component Changeout
- Component Shops
  - Air Brake
  - Compressor
  - Battery
  - HVAC
  - Pantograph
  - Electronics
- OCC
- MofW Workshop
- Storeroom
- Welfare and office spaces





- 2004 RTD's 2004 Voter Approved FasTracks Plan
- 2009 RTD Advertises Eagle P3
- 2010 RTD Selects DTP
- CRMF Design Start: May 2011
- CRMF Construction Start October 2012
- CRMF Completion: September 2014
- 2014 December, First 4 Cars Arrive
- 2016 Project Opens









#### **Building Layout**









# Underground and Foundations



# Underground and Foundations









### **Completed Site**





### Daily Service and Inspection Tracks



### Daily Service and Inspection Tracks



Tracks 6-9 Elevated Work Platforms and Trestle Tracks



#### Tracks 10-11





### Tracks 10-11



### Tracks 10-11



### Workshops, OCC and Support Areas



### Workshops, OCC and Support Areas



# Operational Control Center



#### Funding

- P3 Public Private Partnership
- DBFMO Design Build Finance Maintain and Operation



FTA – Federal Funding

- FTA Buy America (CFR 49 Part 661)
- Disadvantaged Business Enterprise Requirements – 20%



### Funding

- FTA Buy America (CFR 49 Part 661)
  - Compliance
    - Rolling Stock
    - Steel
  - Waivers
  - Premiums and Lead Times



#### THANK YOU