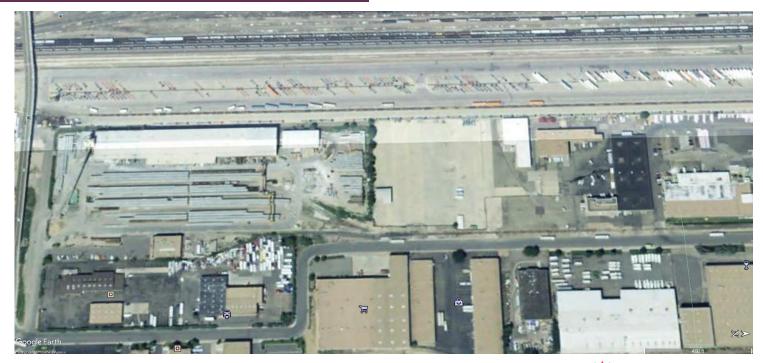

in Equipment
- 230,000 sf Main Shop and Standalone Train Wash Building
- LEED Silver Achieved Gold
- Awarded AGC's Best Building Project in the \$40-70M Range
- USGBC Innovative Project of the Year – Central PA





- 6 Tracks
  - 3 Daily Servicing (Electrified)
  - 1 Periodic Inspection
  - 1 Wheel Truing
  - 1 Component Changeout
- Component Shops
  - Air Brake
  - Compressor
  - Battery
  - HVAC
  - Pantograph
  - Electronics
- OCC
- MofW Workshop
- Storeroom
- Welfare and office spaces





- 2004 RTD's 2004 Voter Approved FasTracks Plan
- 2009 RTD Advertises Eagle P3
- 2010 RTD Selects DTP
- CRMF Design Start: May 2011
- CRMF Construction Start October 2012
- CRMF Completion: September 2014
- 2014 December, First 4 Cars Arrive
- 2016 Project Opens









#### **Building Layout**









# Underground and Foundations



# Underground and Foundations









### **Completed Site**





### Daily Service and Inspection Tracks



### Daily Service and Inspection Tracks



Tracks 6-9 Elevated Work Platforms and Trestle Tracks



#### Tracks 10-11





### Tracks 10-11



### Tracks 10-11



### Workshops, OCC and Support Areas



### Workshops, OCC and Support Areas



# Operational Control Center



#### Funding

- P3 Public Private Partnership
- DBFMO Design Build Finance Maintain and Operation



FTA – Federal Funding

- FTA Buy America (CFR 49 Part 661)
- Disadvantaged Business Enterprise Requirements – 20%



### Funding

- FTA Buy America (CFR 49 Part 661)
  - Compliance
    - Rolling Stock
    - Steel
  - Waivers
  - Premiums and Lead Times



#### THANK YOU