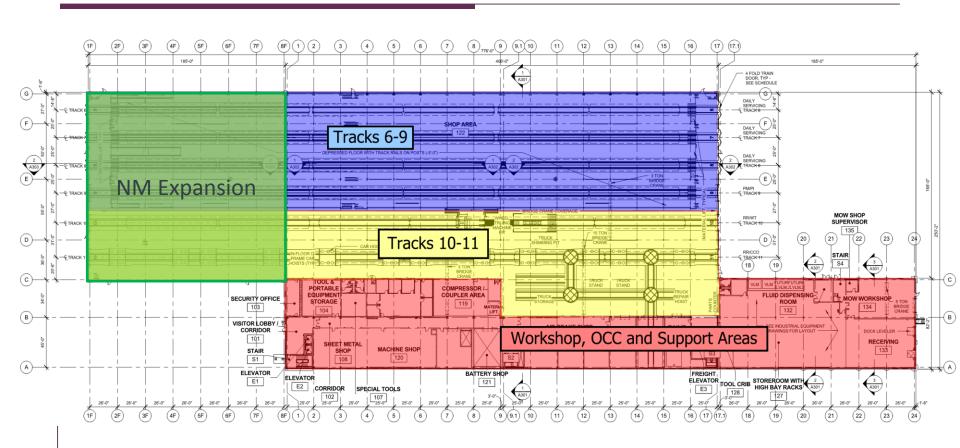

#### **Building Layout**

### Daily Service and Inspection Tracks

### Daily Service and Inspection Tracks

Tracks 6-9 Elevated Work Platforms and Trestle Tracks

#### Tracks 10-11

### Tracks 10-11

### Workshops, OCC and Support Areas