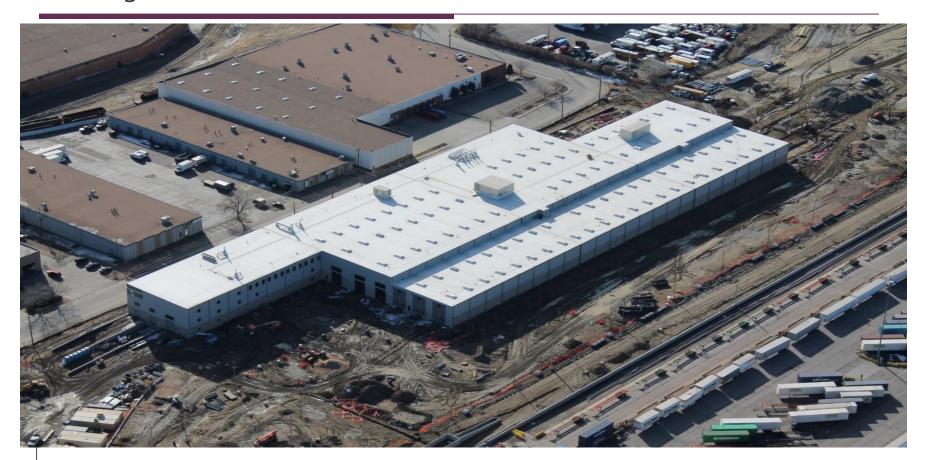

D Silver Achieved Gold
- Awarded AGC's Best Building Project in the \$40-70M Range
- USGBC Innovative Project of the Year – Central PA





- 6 Tracks
  - 3 Daily Servicing (Electrified)
  - 1 Periodic Inspection
  - 1 Wheel Truing
  - 1 Component Changeout
- Component Shops
  - Air Brake
  - Compressor
  - Battery
  - HVAC
  - Pantograph
  - Electronics
- OCC
- MofW Workshop
- Storeroom
- Welfare and office spaces





- 2004 RTD's 2004 Voter Approved FasTracks Plan
- 2009 RTD Advertises Eagle P3
- 2010 RTD Selects DTP
- CRMF Design Start: May 2011
- CRMF Construction Start October 2012
- CRMF Completion: September 2014
- 2014 December, First 4 Cars Arrive
- 2016 Project Opens









#### **Building Layout**









# Underground and Foundations



# Underground and Foundations









### **Completed Site**





### Daily Service and Inspection Tracks



### Daily Service and Inspection Tracks



Tracks 6-9 Elevated Work Platforms and Trestle Tracks



#### Tracks 10-11





### Tracks 10-11



### Tracks 10-11



### Workshops, OCC and Support Areas



### Workshops, OCC and Support Areas



# Operational Control Center



#### Funding

- P3 Public Private Partnership
- DBFMO Design Build Finance Maintain and Operation



FTA – Federal Funding

- FTA Buy America (CFR 49 Part 661)
- Disadvantaged Business Enterprise Requirements – 20%



### Funding

- FTA Buy America (CFR 49 Part 661)
  - Compliance
    - Rolling Stock
    - Steel
  - Waivers
  - Premiums and Lead Times



#### THANK YOU