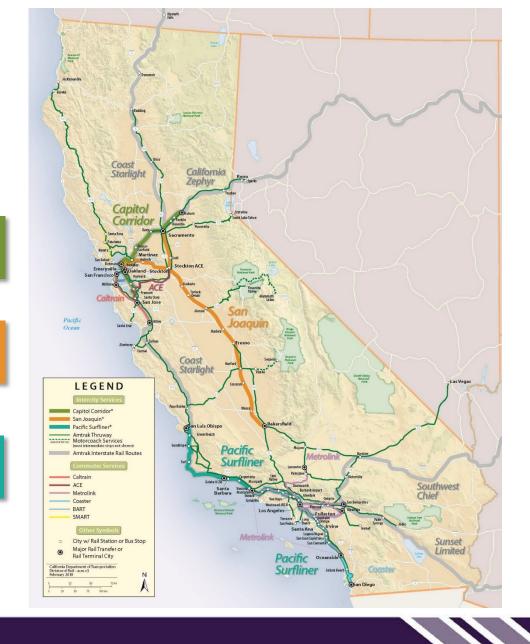

## State-Supported Corridors in California

CAPITOL CORRIDOR

**SAN JOAQUIN** 

PACIFIC SURFLINER

#### **CAPITOL CORRIDOR**

- Alameda
- Contra Costa
- Placer
- Sacramento
- Solano
- Yolo

#### **SAN JOAQUIN**

- Alameda
- Contra Costa
- Fresno
- Kern
- Kings
- Madera
- Merced
- Sacramento
- San Joaquin
- Stanislaus
- Tulare

#### **Pacific Surfliner**

- Los Angeles
- Orange
- San Diego
- San Luis Obispo
- Santa Barbara
- Ventura