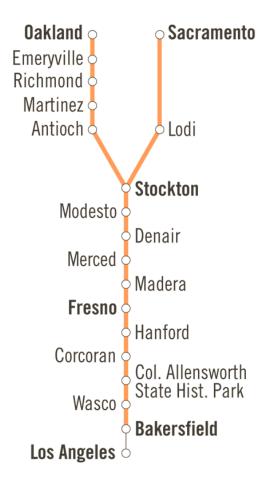

#### **SAN JOAQUIN**

- Alameda
- Contra Costa
- Fresno
- Kern
- Kings
- Madera
- Merced
- Sacramento
- San Joaquin
- Stanislaus
- Tulare