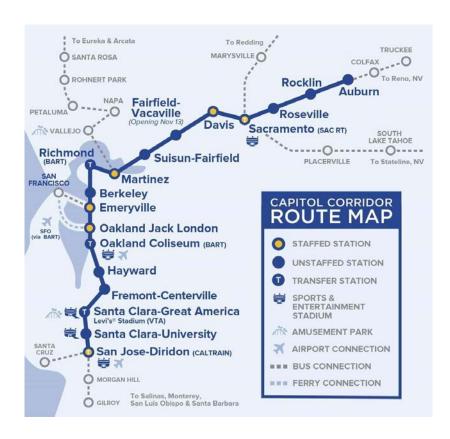

#### **CAPITOL CORRIDOR**

- Alameda
- Contra Costa
- Placer
- Sacramento
- Solano
- Yolo