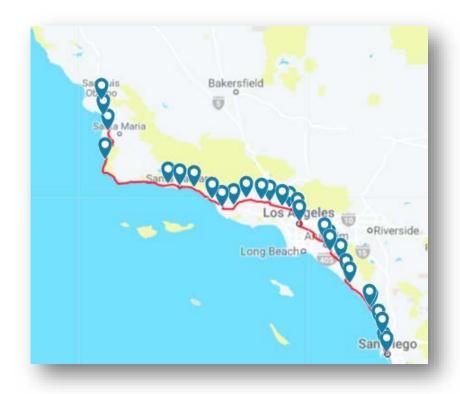

#### **Pacific Surfliner**

- Los Angeles
- Orange
- San Diego
- San Luis Obispo
- Santa Barbara
- Ventura