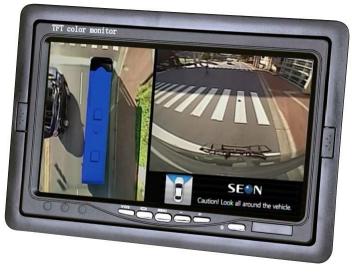

#### **360 Camera Systems**

4 cameras blended & stitched into a single bird's eye view