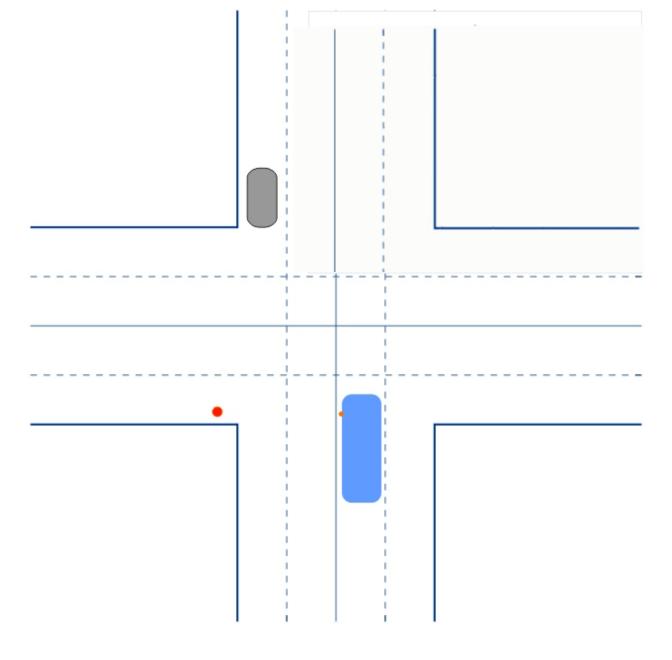

#### Mirror vs. Camera Views

#### **Coverage Comparison**

Side views: Mirrors vs. Cameras