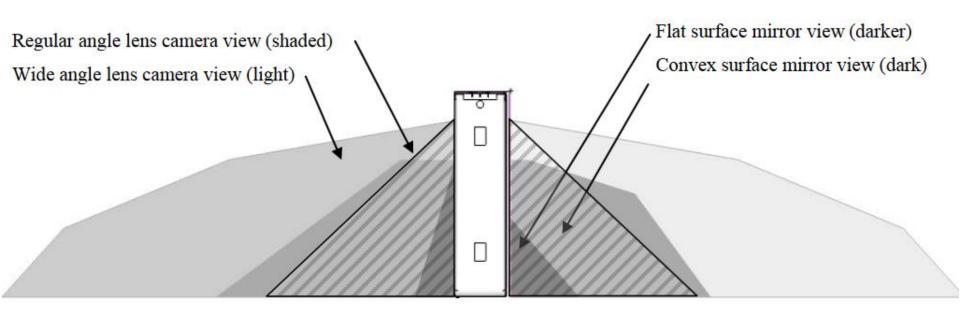

#### Mirror vs. Camera Views

#### **Coverage Comparison**

Side views: Mirrors vs. Cameras