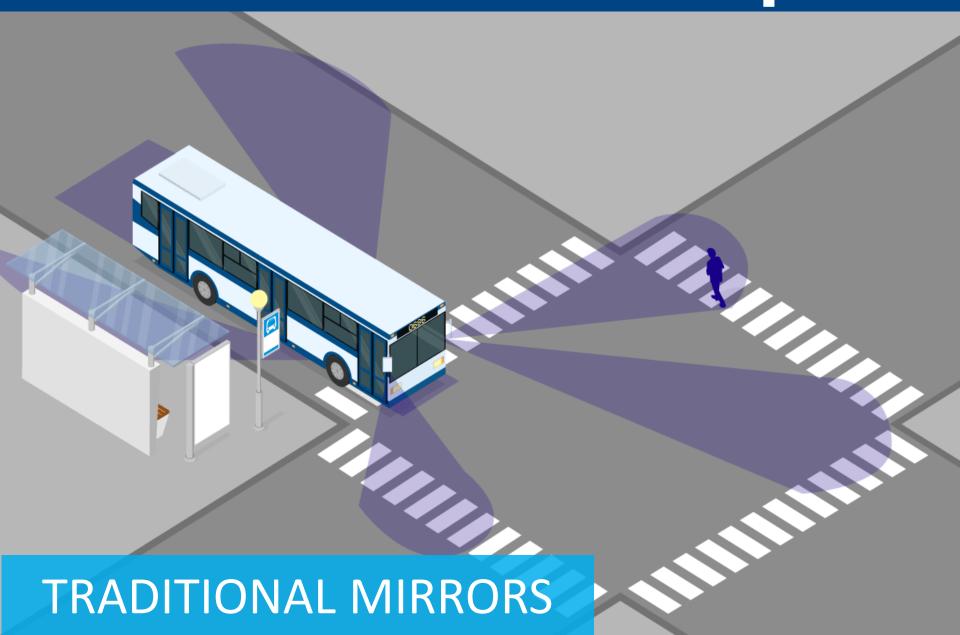

#### **Coverage Comparison**

Side views: Mirrors vs. Cameras

#### 2010 FDOT STUDY CONCLUSION

 "Camera-based systems can significantly reduce bus blind spots over mirror and sensor-based systems."

45-63%
VISIBILITY
IMPROVEMENT