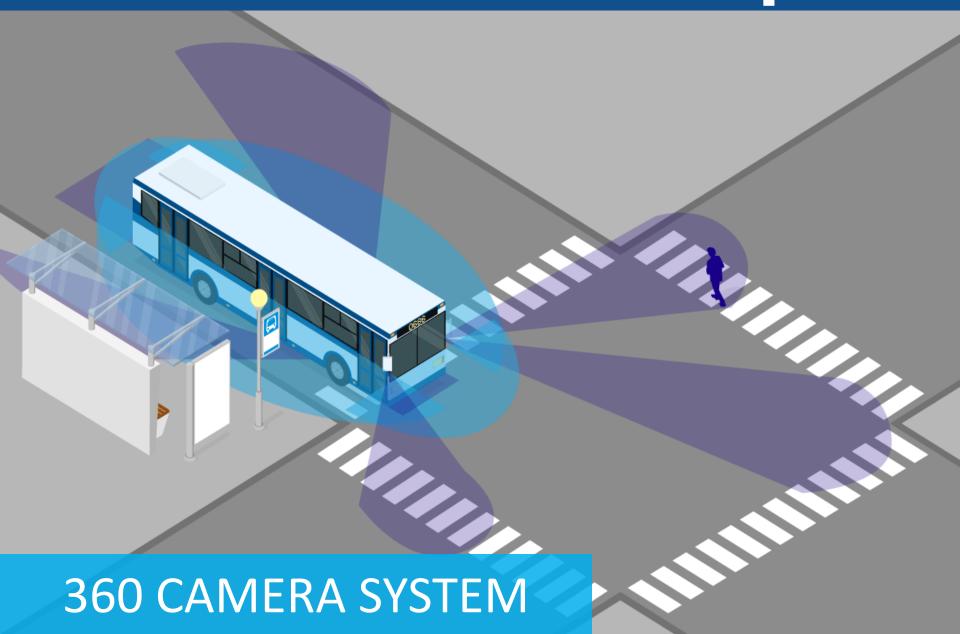

#### **360 Camera Systems**

4 cameras blended & stitched into a single bird's eye view