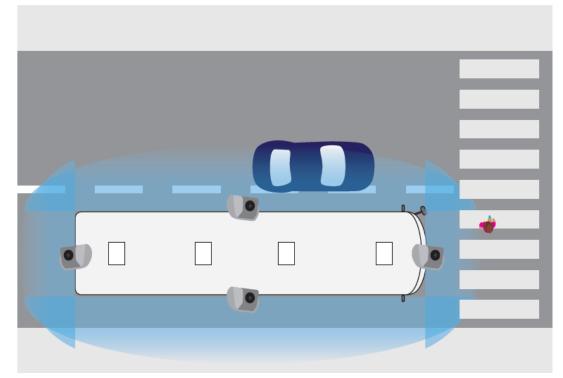

ity... we should also be looking at advanced technologies that have the potential for exponentially increasing pedestrian protection."

> **Dr. Mark Rosekind** Administrator, NHTSA

"It has to happen today. We need the technology to compensate for the blind spots on the bus."



J.P. Patafio
Transport Workers Union Local
100

### VISION ZERO

- ✓ Street design
- ✓ Enforcement
  - ✓ Outreach
  - Legislation
  - ✓ Campaigns

GOAL: ZERO LIVES LOST

### **Common Bus Blind Spots**



#### Mirror vs. Camera Views















#### **Coverage Comparison**



Side views: Mirrors vs. Cameras











#### 2010 FDOT STUDY CONCLUSION

 "Camera-based systems can significantly reduce bus blind spots over mirror and sensor-based systems."

45-63%
VISIBILITY
IMPROVEMENT

#### **360 Camera Systems**





4 cameras blended & stitched into a single bird's eye view











### **Common Bus Blind Spots**









### The Solution: **Total Integration**



MIRRORS

CAMERAS

**SENSORS** 



# OUR VISION. ZERO BLIND SPOTS.