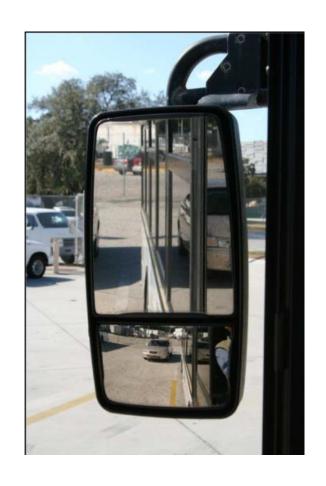

ms to reduce transit bus side collisions





THE

# PERFECT STORM

CHALLENGES



### URBAN CONGESTION



## TRAFFIC ENGINEERING





## DRIVER DISTRACTION





### BUS BLIND SPOTS







ACCIDENTS ARE PREVENTABLE



"We should be looking at changes that give operators the best visibility... we should also be looking at advanced technologies that have the potential for exponentially increasing pedestrian protection."

> **Dr. Mark Rosekind** Administrator, NHTSA

"It has to happen today. We need the technology to compensate for the blind spots on the bus."



J.P. Patafio
Transport Workers Union Local
100

### VISION ZERO

- ✓ Street design
- ✓ Enforcement
  - ✓ Outreach
  - Legislation
  - ✓ Campaigns

GOAL: ZERO LIVES LOST

### **Common Bus Blind Spots**



#### Mirror vs. Camera Views















#### **Coverage Comparison**



Side views: Mirrors vs. Cameras











#### 2010 FDOT STUDY CONCLUSION

 "Camera-based systems can significantly reduce bus blind spots over mirror and sensor-based systems."

45-63%
VISIBILITY
IMPROVEMENT

#### **360 Camera Systems**





4 cameras blended & stitched into a single bird's eye view











### **Common Bus Blind Spots**









### The Solution: **Total Integration**



MIRRORS

CAMERAS

**SENSORS** 



# OUR VISION. ZERO BLIND SPOTS.