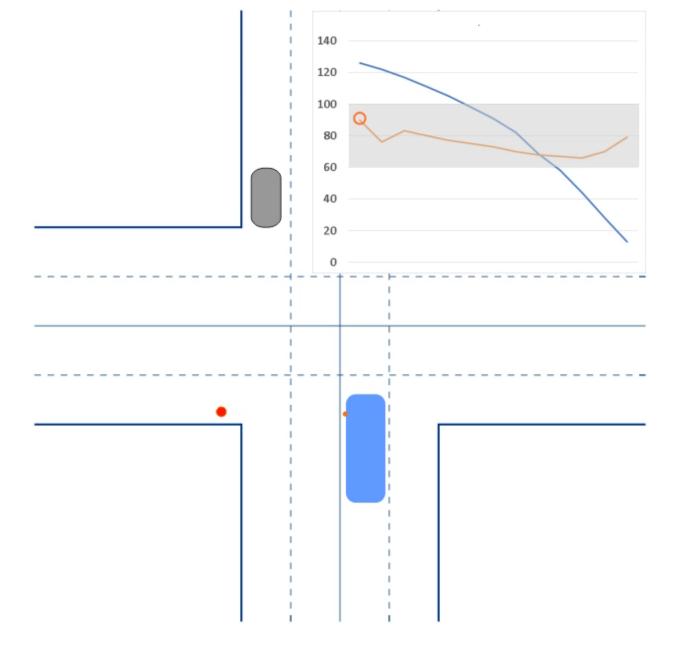

#### Mirror vs. Camera Views

#### **Coverage Comparison**

Side views: Mirrors vs. Cameras

#### 2010 FDOT STUDY CONCLUSION

 "Camera-based systems can significantly reduce bus blind spots over mirror and sensor-based systems."

45-63%
VISIBILITY
IMPROVEMENT