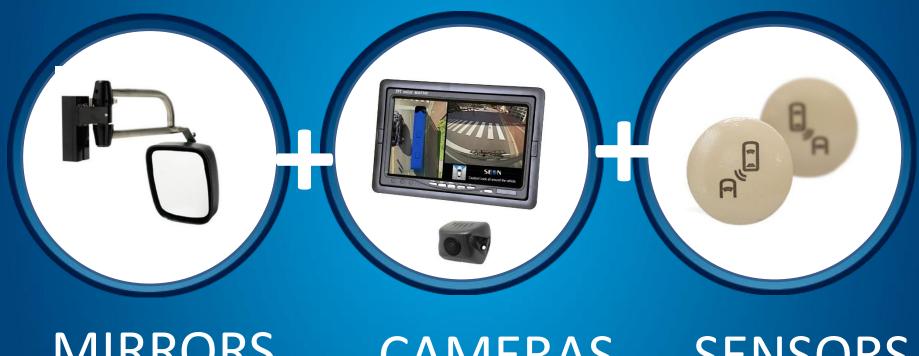

nd** Administrator, NHTSA

"It has to happen today. We need the technology to compensate for the blind spots on the bus."



J.P. Patafio
Transport Workers Union Local
100

### VISION ZERO

- ✓ Street design
- ✓ Enforcement
  - ✓ Outreach
  - Legislation
  - ✓ Campaigns

GOAL: ZERO LIVES LOST

### **Common Bus Blind Spots**



#### Mirror vs. Camera Views















#### **Coverage Comparison**



Side views: Mirrors vs. Cameras











#### 2010 FDOT STUDY CONCLUSION

 "Camera-based systems can significantly reduce bus blind spots over mirror and sensor-based systems."

45-63%
VISIBILITY
IMPROVEMENT

#### **360 Camera Systems**





4 cameras blended & stitched into a single bird's eye view











### **Common Bus Blind Spots**









### The Solution: **Total Integration**



MIRRORS

CAMERAS

**SENSORS** 



# OUR VISION. ZERO BLIND SPOTS.