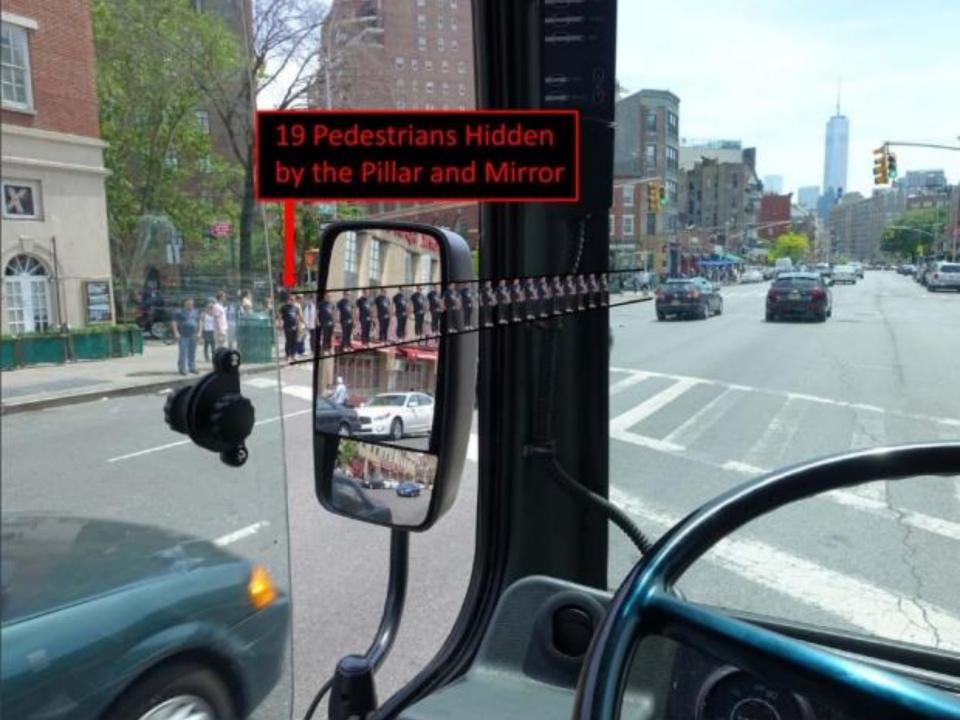

ng pedestrian protection."

> **Dr. Mark Rosekind** Administrator, NHTSA

"It has to happen today. We need the technology to compensate for the blind spots on the bus."



J.P. Patafio
Transport Workers Union Local
100

### VISION ZERO

- ✓ Street design
- ✓ Enforcement
  - ✓ Outreach
  - Legislation
  - ✓ Campaigns

GOAL: ZERO LIVES LOST

### **Common Bus Blind Spots**



#### Mirror vs. Camera Views















#### **Coverage Comparison**



Side views: Mirrors vs. Cameras











#### 2010 FDOT STUDY CONCLUSION

 "Camera-based systems can significantly reduce bus blind spots over mirror and sensor-based systems."

45-63%
VISIBILITY
IMPROVEMENT

#### **360 Camera Systems**





4 cameras blended & stitched into a single bird's eye view











### **Common Bus Blind Spots**









### The Solution: **Total Integration**



MIRRORS

CAMERAS

**SENSORS** 



# OUR VISION. ZERO BLIND SPOTS.