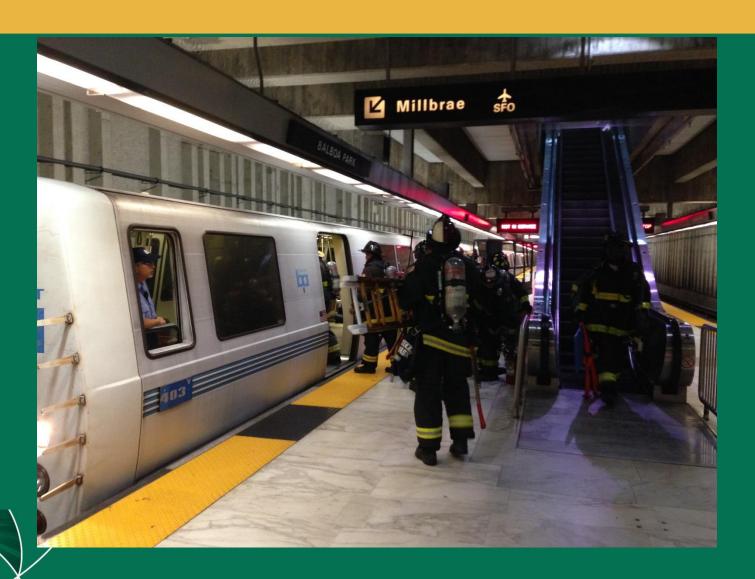

5 counties, +100 miles rail, + 17 different fire departments, + 3 EMS, 1 police department & mutual aid
- Multiple radio systems and channels
- Task Force Committee get the experts!
- Communication Plan Programming is key
- Protocols a must

#### **Best Practices & Lessons Learned**

- Prepare and Plan in advance
- Communications real time
- Response Logistics who, what & where
- All Hazards scenarios: not just fire/smoke
- Collaboration and Sharing
- Training, Drills and Exercises get on the calendar

#### What the Future Holds?

- Protection of Life Safety, Property and Environment
- Improved response operations
- Participation in future station designs
- Identification of solutions before issues
- Seamless response across jurisdictions
- A better and Safer BART!

# **Station Drills**



### **Field - EOC Interface**



# **Questions?**