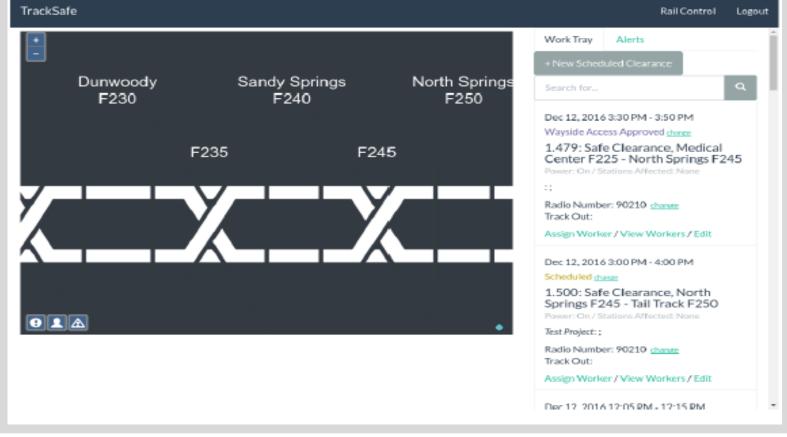

#### RAIL SERVICE CONTROL CENTER INTERFACE

Provides real-time visual display of track worker locations Automates wayside entry with a better, faster, more compliant process