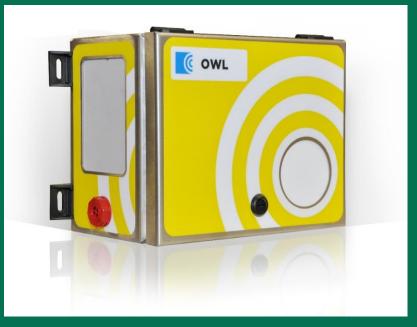

## **Operator Warning Light**

- Connects to the TrackSafe
   System via a single POE cable
- Capable of self-health monitoring
- Integrated radar detection point
- Audible alert device
- Visual operator warning