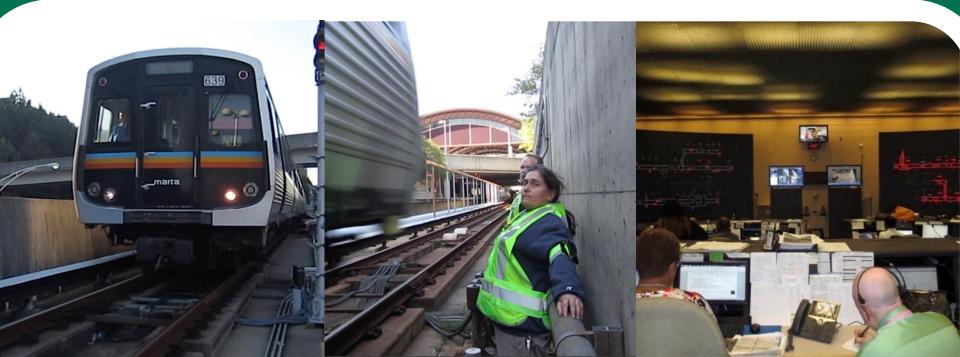

#### TrackSafe – Comprehensive Innovative Solution

Provides Train operators with real time awareness of workers track. Provides Track workers with consistent, highly relevant audible, visual and tactile alerts when trains or equipment is approaching. Provides Rail Control with visibility of worker locations, activities and emergency situations.

#### RAIL SERVICE CONTROL CENTER INTERFACE

Provides real-time visual display of track worker locations Automates wayside entry with a better, faster, more compliant process