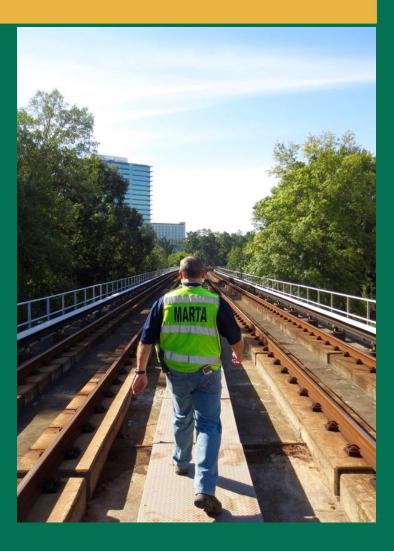

#### TrackSafe – Comprehensive Innovative Solution

Provides Train operators with real time awareness of workers track. Provides Track workers with consistent, highly relevant audible, visual and tactile alerts when trains or equipment is approaching. Provides Rail Control with visibility of worker locations, activities and emergency situations.