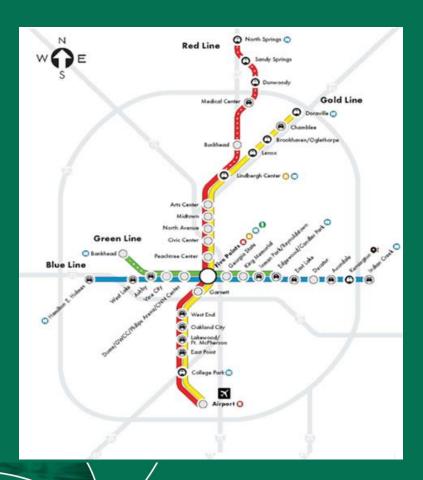

#### MARTA System Overview

- 9<sup>th</sup> Largest Rapid Transit System in the US
- System started in 1979
- 104 Miles of Mainline Track
- 38 Stations
- 68.6 Million 2016 Ridership
- 230,000 Average Daily Ridership
- 234 Rail Car Fleet
- 550 Transit Bus Fleet
- 211 Paratransit Vehicles

## FTA Phase II Award

 FTA Office of Research, Demonstration and Innovation awarded \$4.2 million to expand deployment to MARTA's Red Line

Red Line contains high hazard conditions such as:

- Aerial Track Sections
- Tunnel Sections
- Curved Sections
- At-grade Sections
- Parallel to highway