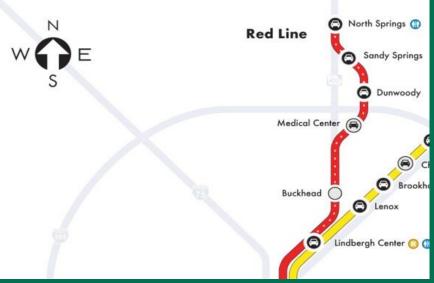

## FTA Phase II Award

 FTA Office of Research, Demonstration and Innovation awarded \$4.2 million to expand deployment to MARTA's Red Line

Red Line contains high hazard conditions such as:

- Aerial Track Sections
- Tunnel Sections
- Curved Sections
- At-grade Sections
- Parallel to highway