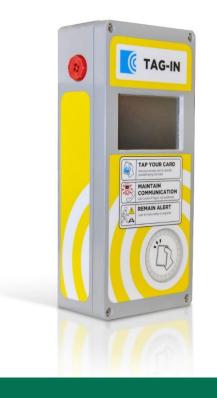

## Tag In Unit (TIU)

Expiration Date 2018/04/06

- Connects to the TrackSafe System via a single POE cable
- Capable of self-health monitoring
- Integrated radar detection point
- Audible alert device
- Long range RFID readers
- Touch screen
- Visual alert for track workers