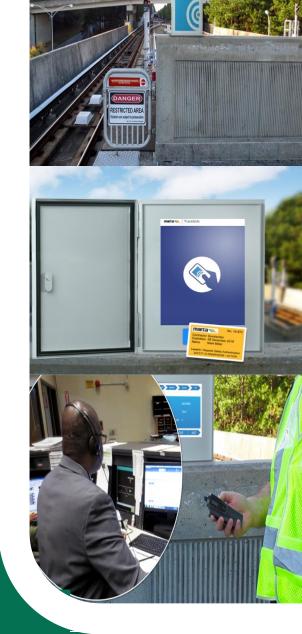

## Wayside Access Unit

- Provides Authorized Access to the Wayside by:
  - Verifying Worker Identification
  - Confirming Certification Level
  - Establishing the Dedicated Look Out
- Installed at Stations, High Rail Access Points, or Walk-In gates.
- Vandal resistant
- Enclosure designed to look inconspicuous (similar to electrical switchgear panel)

## Tag In Unit (TIU)

Expiration Date 2018/04/06

- Connects to the TrackSafe System via a single POE cable
- Capable of self-health monitoring
- Integrated radar detection point
- Audible alert device
- Long range RFID readers
- Touch screen
- Visual alert for track workers

## **Operator Warning Light**

- Connects to the TrackSafe
   System via a single POE cable
- Capable of self-health monitoring
- Integrated radar detection point
- Audible alert device
- Visual operator warning