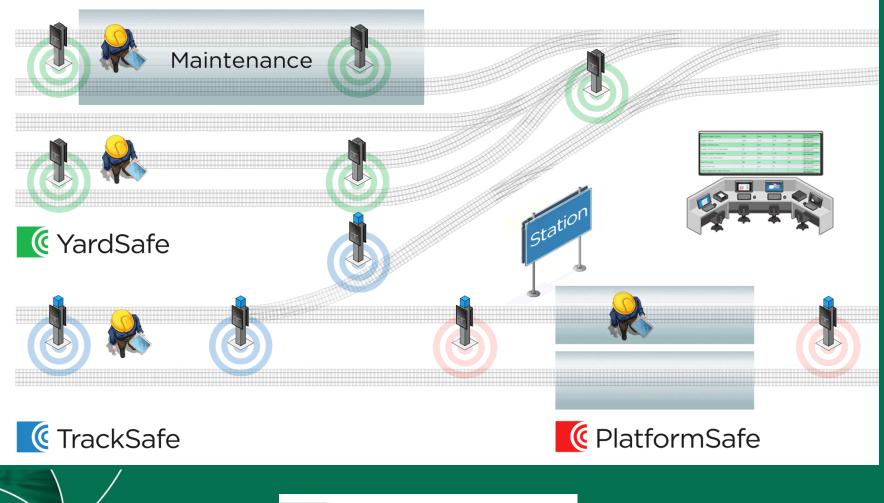

## SafeSuite – Integrated Approach to Safety

#### TrackSafe – Comprehensive Innovative Solution

Provides Train operators with real time awareness of workers track. Provides Track workers with consistent, highly relevant audible, visual and tactile alerts when trains or equipment is approaching. Provides Rail Control with visibility of worker locations, activities and emergency situations.