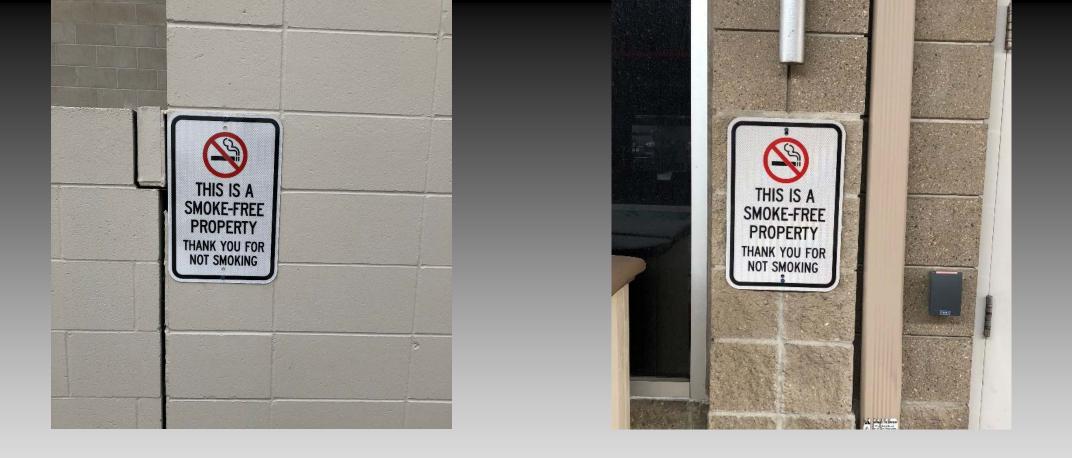

# Agency Collaboration: Combining Efforts for a Safer Community

David Green
Operations Manager,
St. Cloud Metro Bus



#### What is CPTED?

- Crime Prevention Through Environmental Design
- Proactive crime fighting technique
- Design and use of the built environment
- Leads to less fear and incidents of crime
- Improves quality of life
- Reduces the opportunity for crime



### Four Key Concepts:

- Natural Surveillance
- Territorial Reinforcement
- Natural Access Control
- Maintenance





#### **Before: Smoking Area**





After: Open Area with Increased Visibility







#### Larger Signage





#### Signs in Multiple Locations





#### **More Lighting**





#### **Added Cameras**







#### **Outlet Covers**









#### Metro Bus Code of Conduct in Multiple Locations







Improved Landscaping=Less Garbage/Loitering







#### Less Foliage=Less Garbage/Loitering







#### Less Foliage=Less Garbage/Loitering







No Foliage=Less Garbage/Loitering



#### Results?

33% Decrease in Police Calls for Service!

October 2016-May 2017=124 Calls October 2017-May 2018=83 Calls





### What else?







#### **Bright Paintings**







# Healthier Vending Options for Customers & Employees!







# Brighter Markings for Increased Safety!





## Route Placards to Improve Customer Service!









## Yet to Come: Safety Gates to Prevent Loitering



## Questions?