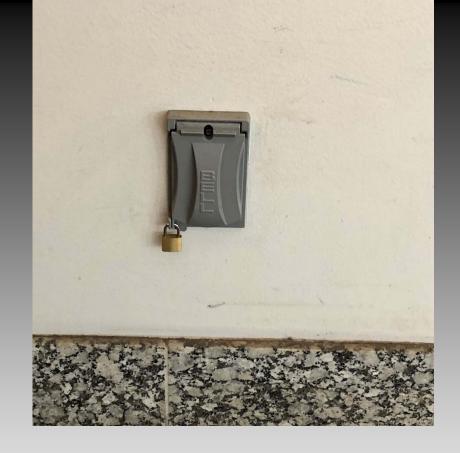

# Agency Collaboration: Combining Efforts for a Safer Community

David Green
Operations Manager,
St. Cloud Metro Bus



#### What is CPTED?

- Crime Prevention Through Environmental Design
- Proactive crime fighting technique
- Design and use of the built environment
- Leads to less fear and incidents of crime
- Improves quality of life
- Reduces the opportunity for crime



### Four Key Concepts:

- Natural Surveillance
- Territorial Reinforcement
- Natural Access Control
- Maintenance





#### **Before: Smoking Area**





After: Open Area with Increased Visibility







#### Larger Signage





#### Signs in Multiple Locations





#### **More Lighting**





#### **Added Cameras**







#### **Outlet Covers**









#### Metro Bus Code of Conduct in Multiple Locations







Improved Landscaping=Less Garbage/Loitering







#### Less Foliage=Less Garbage/Loitering







#### Less Foliage=Less Garbage/Loitering







No Foliage=Less Garbage/Loitering



#### Results?

33% Decrease in Police Calls for Service!

October 2016-May 2017=124 Calls October 2017-May 2018=83 Calls





### What else?







#### **Bright Paintings**







# Healthier Vending Options for Customers & Employees!







# Brighter Markings for Increased Safety!





## Route Placards to Improve Customer Service!









## Yet to Come: Safety Gates to Prevent Loitering



## Questions?