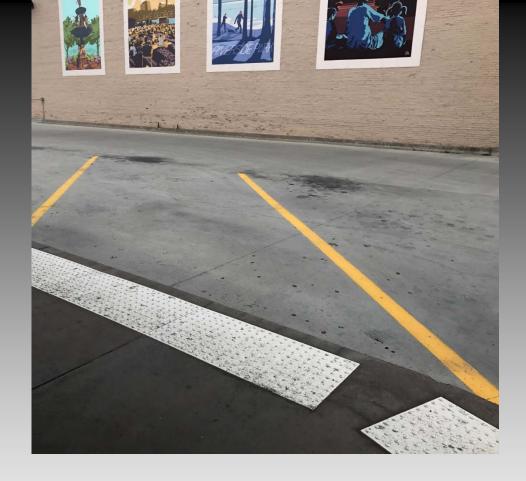

ance
- Territorial Reinforcement
- Natural Access Control
- Maintenance





#### **Before: Smoking Area**





After: Open Area with Increased Visibility







#### Larger Signage





#### Signs in Multiple Locations





#### **More Lighting**





#### **Added Cameras**







#### **Outlet Covers**









#### Metro Bus Code of Conduct in Multiple Locations







Improved Landscaping=Less Garbage/Loitering







#### Less Foliage=Less Garbage/Loitering







#### Less Foliage=Less Garbage/Loitering







No Foliage=Less Garbage/Loitering



#### Results?

33% Decrease in Police Calls for Service!

October 2016-May 2017=124 Calls October 2017-May 2018=83 Calls





### What else?







#### **Bright Paintings**







# Healthier Vending Options for Customers & Employees!







# Brighter Markings for Increased Safety!





## Route Placards to Improve Customer Service!









## Yet to Come: Safety Gates to Prevent Loitering



## Questions?