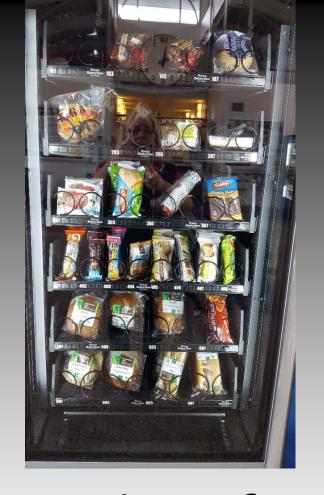

tunity for crime



### Four Key Concepts:

- Natural Surveillance
- Territorial Reinforcement
- Natural Access Control
- Maintenance





#### **Before: Smoking Area**





After: Open Area with Increased Visibility







#### Larger Signage





#### Signs in Multiple Locations





#### **More Lighting**





#### **Added Cameras**







#### **Outlet Covers**









#### Metro Bus Code of Conduct in Multiple Locations







Improved Landscaping=Less Garbage/Loitering







#### Less Foliage=Less Garbage/Loitering







#### Less Foliage=Less Garbage/Loitering







No Foliage=Less Garbage/Loitering



#### Results?

33% Decrease in Police Calls for Service!

October 2016-May 2017=124 Calls October 2017-May 2018=83 Calls





### What else?







#### **Bright Paintings**







# Healthier Vending Options for Customers & Employees!







# Brighter Markings for Increased Safety!





## Route Placards to Improve Customer Service!









## Yet to Come: Safety Gates to Prevent Loitering



## Questions?