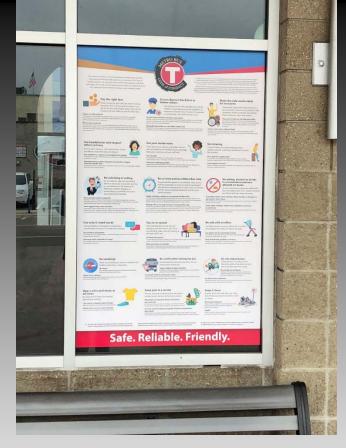

# Agency Collaboration: Combining Efforts for a Safer Community

David Green
Operations Manager,
St. Cloud Metro Bus



#### What is CPTED?

- Crime Prevention Through Environmental Design
- Proactive crime fighting technique
- Design and use of the built environment
- Leads to less fear and incidents of crime
- Improves quality of life
- Reduces the opportunity for crime



### Four Key Concepts:

- Natural Surveillance
- Territorial Reinforcement
- Natural Access Control
- Maintenance





#### **Before: Smoking Area**





After: Open Area with Increased Visibility







#### Larger Signage





#### Signs in Multiple Locations





#### **More Lighting**





#### **Added Cameras**







#### **Outlet Covers**









#### Metro Bus Code of Conduct in Multiple Locations







Improved Landscaping=Less Garbage/Loitering







#### Less Foliage=Less Garbage/Loitering







#### Less Foliage=Less Garbage/Loitering







No Foliage=Less Garbage/Loitering



#### Results?

33% Decrease in Police Calls for Service!

October 2016-May 2017=124 Calls October 2017-May 2018=83 Calls





### What else?







#### **Bright Paintings**







# Healthier Vending Options for Customers & Employees!







# Brighter Markings for Increased Safety!





## Route Placards to Improve Customer Service!









## Yet to Come: Safety Gates to Prevent Loitering



## Questions?