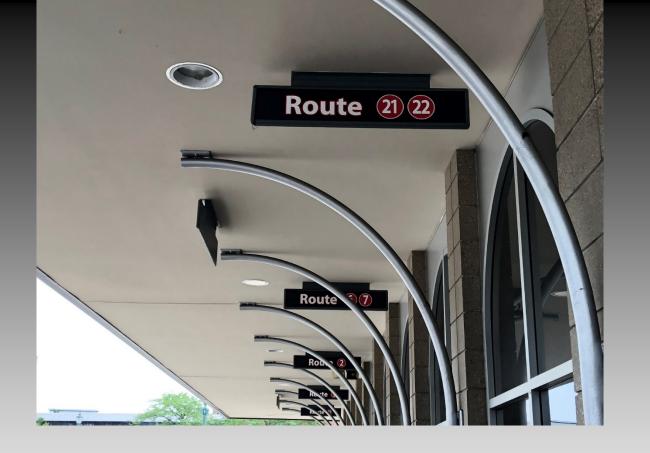

ss Control
- Maintenance





#### **Before: Smoking Area**





After: Open Area with Increased Visibility







#### Larger Signage





#### Signs in Multiple Locations





#### **More Lighting**





#### **Added Cameras**







#### **Outlet Covers**









#### Metro Bus Code of Conduct in Multiple Locations







Improved Landscaping=Less Garbage/Loitering







#### Less Foliage=Less Garbage/Loitering







#### Less Foliage=Less Garbage/Loitering







No Foliage=Less Garbage/Loitering



#### Results?

33% Decrease in Police Calls for Service!

October 2016-May 2017=124 Calls October 2017-May 2018=83 Calls





### What else?







#### **Bright Paintings**







# Healthier Vending Options for Customers & Employees!







# Brighter Markings for Increased Safety!





## Route Placards to Improve Customer Service!









## Yet to Come: Safety Gates to Prevent Loitering



## Questions?