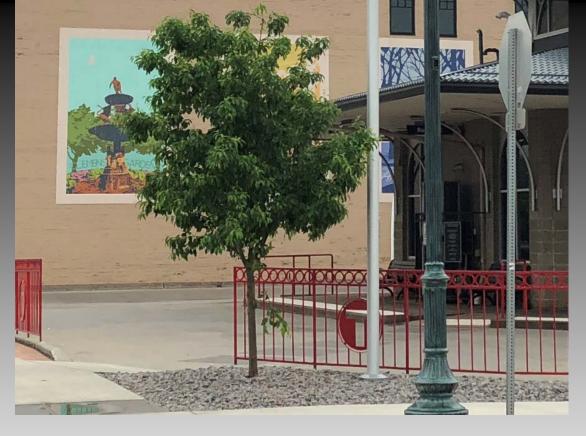

#### **Before: Smoking Area**

After: Open Area with Increased Visibility

#### **Bright Paintings**