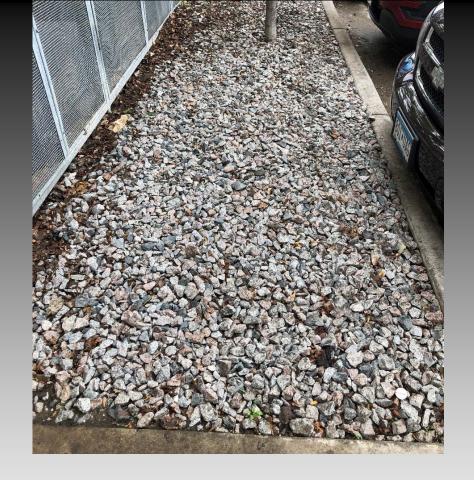

#### Less Foliage=Less Garbage/Loitering

#### Less Foliage=Less Garbage/Loitering

No Foliage=Less Garbage/Loitering