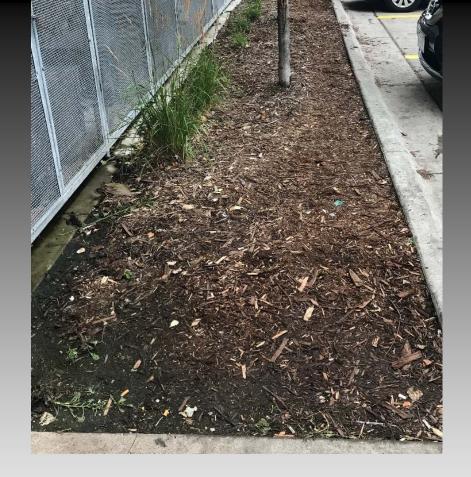

#### Less Foliage=Less Garbage/Loitering

#### Less Foliage=Less Garbage/Loitering

No Foliage=Less Garbage/Loitering