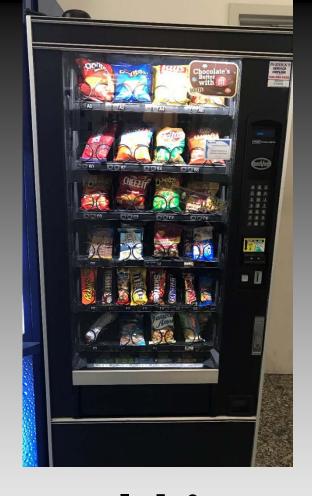

ortunity for crime



### Four Key Concepts:

- Natural Surveillance
- Territorial Reinforcement
- Natural Access Control
- Maintenance





#### **Before: Smoking Area**





After: Open Area with Increased Visibility







#### Larger Signage





#### Signs in Multiple Locations





#### **More Lighting**





#### **Added Cameras**







#### **Outlet Covers**









#### Metro Bus Code of Conduct in Multiple Locations







Improved Landscaping=Less Garbage/Loitering







#### Less Foliage=Less Garbage/Loitering







#### Less Foliage=Less Garbage/Loitering







No Foliage=Less Garbage/Loitering



#### Results?

33% Decrease in Police Calls for Service!

October 2016-May 2017=124 Calls October 2017-May 2018=83 Calls





### What else?







#### **Bright Paintings**







# Healthier Vending Options for Customers & Employees!







# Brighter Markings for Increased Safety!





## Route Placards to Improve Customer Service!









## Yet to Come: Safety Gates to Prevent Loitering



## Questions?