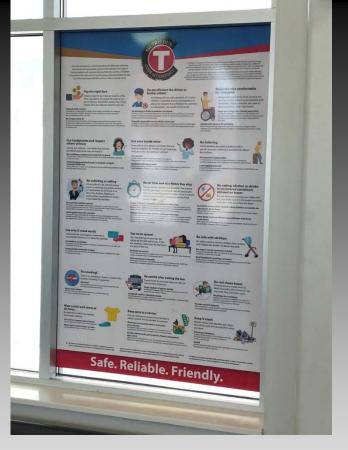

# Agency Collaboration: Combining Efforts for a Safer Community

David Green
Operations Manager,
St. Cloud Metro Bus



#### What is CPTED?

- Crime Prevention Through Environmental Design
- Proactive crime fighting technique
- Design and use of the built environment
- Leads to less fear and incidents of crime
- Improves quality of life
- Reduces the opportunity for crime



### Four Key Concepts:

- Natural Surveillance
- Territorial Reinforcement
- Natural Access Control
- Maintenance





#### **Before: Smoking Area**





After: Open Area with Increased Visibility







#### Larger Signage





#### Signs in Multiple Locations





#### **More Lighting**





#### **Added Cameras**







#### **Outlet Covers**









#### Metro Bus Code of Conduct in Multiple Locations







Improved Landscaping=Less Garbage/Loitering







#### Less Foliage=Less Garbage/Loitering







#### Less Foliage=Less Garbage/Loitering







No Foliage=Less Garbage/Loitering



#### Results?

33% Decrease in Police Calls for Service!

October 2016-May 2017=124 Calls October 2017-May 2018=83 Calls





### What else?







#### **Bright Paintings**







# Healthier Vending Options for Customers & Employees!







# Brighter Markings for Increased Safety!





## Route Placards to Improve Customer Service!









## Yet to Come: Safety Gates to Prevent Loitering



## Questions?