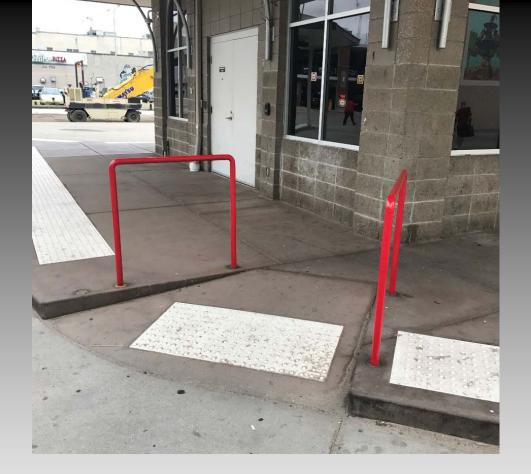

llance
- Territorial Reinforcement
- Natural Access Control
- Maintenance





#### **Before: Smoking Area**





After: Open Area with Increased Visibility







#### Larger Signage





#### Signs in Multiple Locations





#### **More Lighting**





#### **Added Cameras**







#### **Outlet Covers**









#### Metro Bus Code of Conduct in Multiple Locations







Improved Landscaping=Less Garbage/Loitering







#### Less Foliage=Less Garbage/Loitering







#### Less Foliage=Less Garbage/Loitering







No Foliage=Less Garbage/Loitering



#### Results?

33% Decrease in Police Calls for Service!

October 2016-May 2017=124 Calls October 2017-May 2018=83 Calls





### What else?







#### **Bright Paintings**







# Healthier Vending Options for Customers & Employees!







# Brighter Markings for Increased Safety!





## Route Placards to Improve Customer Service!









## Yet to Come: Safety Gates to Prevent Loitering



## Questions?