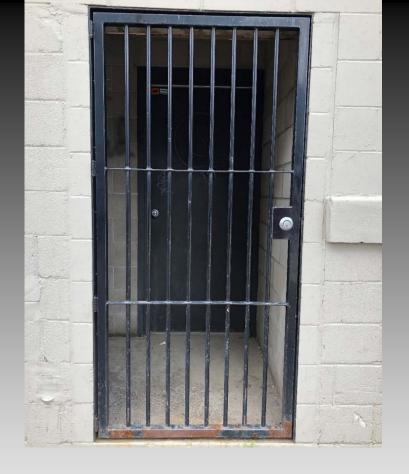

Area**





After: Open Area with Increased Visibility







#### Larger Signage





#### Signs in Multiple Locations





#### **More Lighting**





#### **Added Cameras**







#### **Outlet Covers**









#### Metro Bus Code of Conduct in Multiple Locations







Improved Landscaping=Less Garbage/Loitering







#### Less Foliage=Less Garbage/Loitering







#### Less Foliage=Less Garbage/Loitering







No Foliage=Less Garbage/Loitering



#### Results?

33% Decrease in Police Calls for Service!

October 2016-May 2017=124 Calls October 2017-May 2018=83 Calls





### What else?







#### **Bright Paintings**







# Healthier Vending Options for Customers & Employees!







# Brighter Markings for Increased Safety!





## Route Placards to Improve Customer Service!









## Yet to Come: Safety Gates to Prevent Loitering



## Questions?