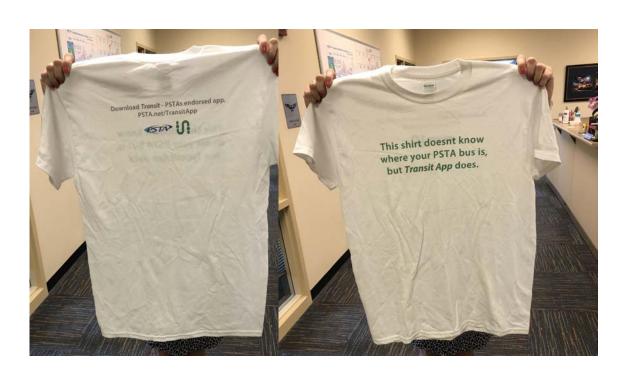

#### Partnership Launch!

This sticker doesn't know where your bus is, but our app does.

Track your ride in real-time.

PSTA.net/TransitApp

This coaster doesn't know where the next bus is, but *Transit* does.

Download *Transit*, PSTA's endorsed app.

Sure... you can sit there, and read this ad. But, why STALL? Just download our app.

While you stand there, think about Download Transit - PST/ downloading **Transit** and becoming the urbanite you've always dreamt of being.