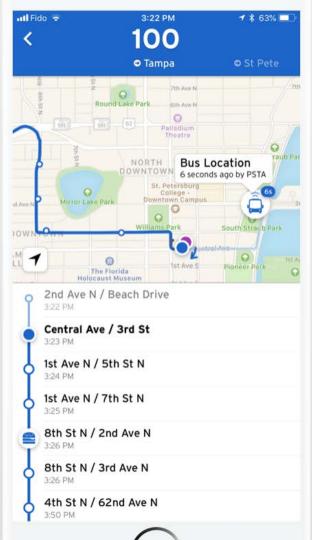

# From a-to-b without your own car.

Bike Share

Designed to answer: "Where's my ride?"

Public Transit

Uber