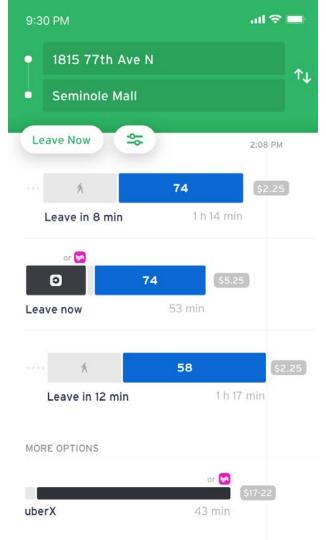

cks Shopping Ctr / Westfield Shopping Town | 1,334   | 51     |
| 20 South St Pete / Tyrone Square Mall                  | 1,331   | 32     |
| 23 St Petersburg / Tyrone Square Mall                  | 1,304   | 40     |
| 7 St Petersburg / Tyrone Square Mall                   | 1,205   | 21     |
| 74 Gateway Mall / Seminole Mall                        | 1,161   | 34     |
| 15 St Petersburg / Gulfport Casino                     | 1,153   | 15     |
| 19 Largo Transit Center / Tarpon Springs               | 1,141   | 83     |









### 500% growth

in PSTA riders using the app





### Planners Love Data





### What's Ahead









Each mode has a separate app with distinct payment systems.















## Get Directions What is Direct Connect?

### **Direct Connect Integration**



# Multimodal Trip Planning &

Fare Integration



### **Customer Benefits**

Real-time Information

Multi-modal Trip Planning

Integrated Fare Payment





Jacob Labutka jlabutka@psta.net Sophie Le Blanc sophie@transit.app