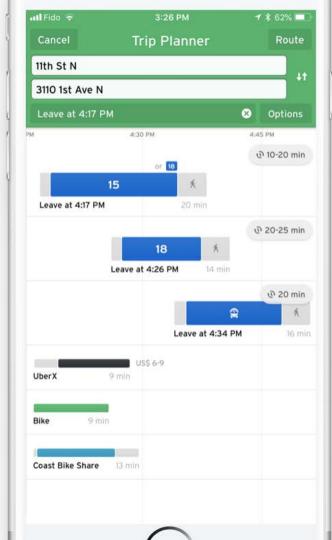

## Get Directions What is Direct Connect?

### **Direct Connect Integration**

# Multimodal Trip Planning &

Fare Integration