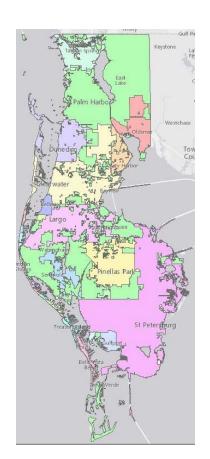

# Pinellas County Background

- Most densely populated county in Florida
- Population of 970,637 (2017)
- Median age of 46
- 24 municipalities 22 served by PSTA

### **PSTA Background**

- 41 bus routes
- 12.4 million trips in FY17
- 206 vehicles in service