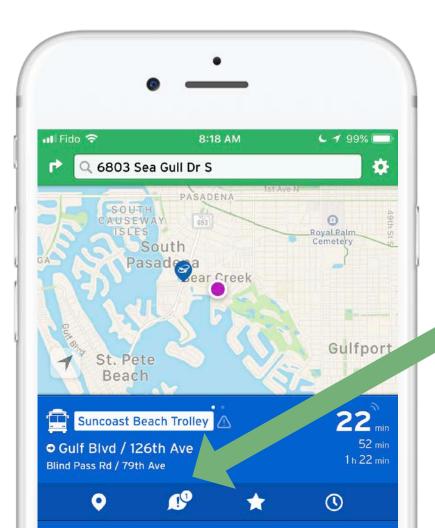

#### Partnership Launch!

This sticker doesn't know where your bus is, but our app does.

Track your ride in real-time.

PSTA.net/TransitApp

This coaster doesn't know where the next bus is, but *Transit* does.