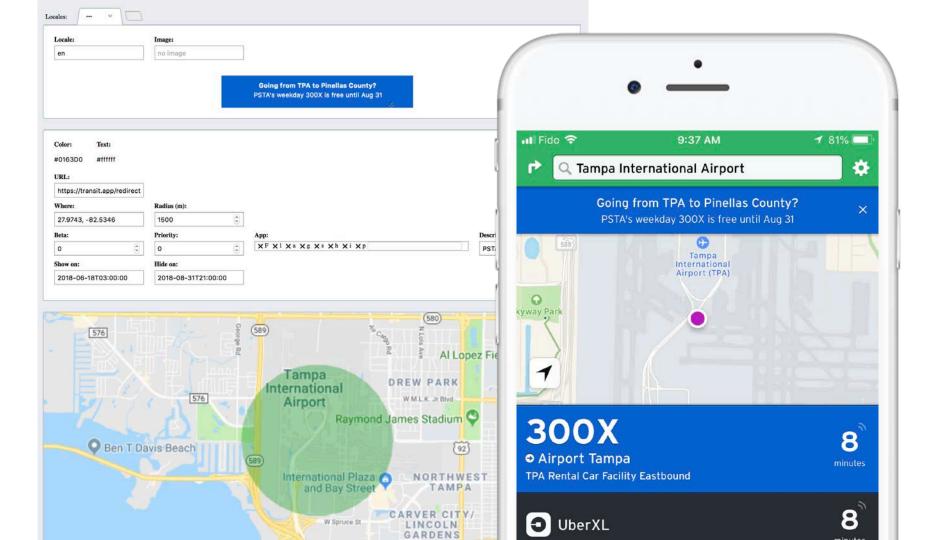

| 61     |
| CAT Central Avenue Trolley                             | 1,432   | 57     |
| 11 South St Pete / PSTA 34th St                        | 1,348   | 67     |
| 62 Tyrone Square Mall / Boot Ranch                     | 1,340   | 40     |
| 61 Indian Rocks Shopping Ctr / Westfield Shopping Town | 1,334   | 51     |
| 20 South St Pete / Tyrone Square Mall                  | 1,331   | 32     |
| 23 St Petersburg / Tyrone Square Mall                  | 1,304   | 40     |
| 7 St Petersburg / Tyrone Square Mall                   | 1,205   | 21     |
| 74 Gateway Mall / Seminole Mall                        | 1,161   | 34     |
| 15 St Petersburg / Gulfport Casino                     | 1,153   | 15     |
| 19 Largo Transit Center / Tarpon Springs               | 1,141   | 83     |









### 500% growth

in PSTA riders using the app





### Planners Love Data





### What's Ahead









Each mode has a separate app with distinct payment systems.















## Get Directions What is Direct Connect?

### **Direct Connect Integration**



# Multimodal Trip Planning &

Fare Integration



### **Customer Benefits**

Real-time Information

Multi-modal Trip Planning

Integrated Fare Payment





Jacob Labutka jlabutka@psta.net Sophie Le Blanc sophie@transit.app