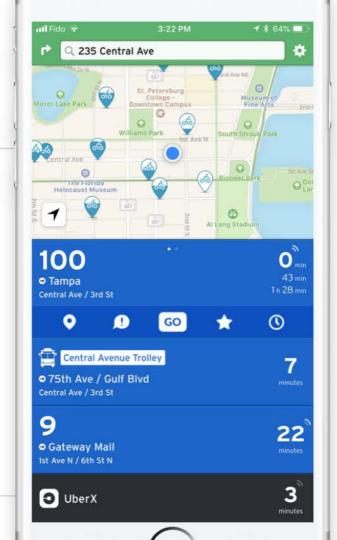

# From a-to-b without your own car.

Bike Share

Designed to answer: "Where's my ride?"

Public Transit

Uber