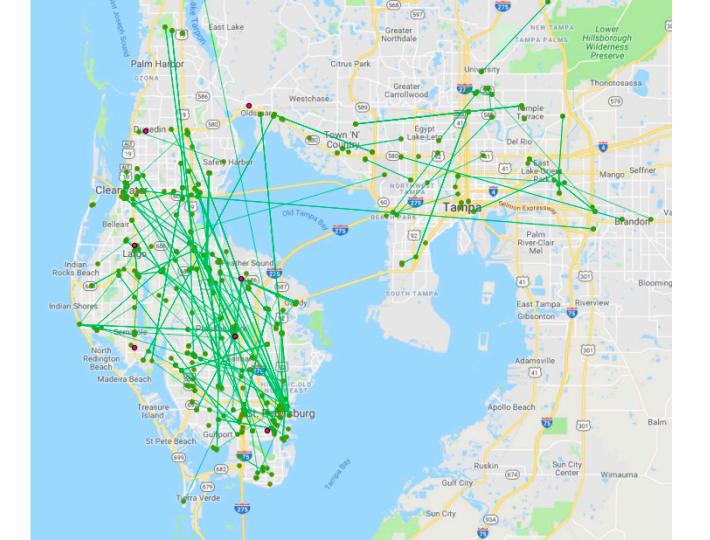

| 57     |
| 11 South St Pete / PSTA 34th St                        | 1,348   | 67     |
| 62 Tyrone Square Mall / Boot Ranch                     | 1,340   | 40     |
| 61 Indian Rocks Shopping Ctr / Westfield Shopping Town | 1,334   | 51     |
| 20 South St Pete / Tyrone Square Mall                  | 1,331   | 32     |
| 23 St Petersburg / Tyrone Square Mall                  | 1,304   | 40     |
| 7 St Petersburg / Tyrone Square Mall                   | 1,205   | 21     |
| 74 Gateway Mall / Seminole Mall                        | 1,161   | 34     |
| 15 St Petersburg / Gulfport Casino                     | 1,153   | 15     |
| 19 Largo Transit Center / Tarpon Springs               | 1,141   | 83     |









### 500% growth

in PSTA riders using the app





### Planners Love Data





### What's Ahead









Each mode has a separate app with distinct payment systems.















## Get Directions What is Direct Connect?

### **Direct Connect Integration**



# Multimodal Trip Planning &

Fare Integration



### **Customer Benefits**

Real-time Information

Multi-modal Trip Planning

Integrated Fare Payment





Jacob Labutka jlabutka@psta.net Sophie Le Blanc sophie@transit.app