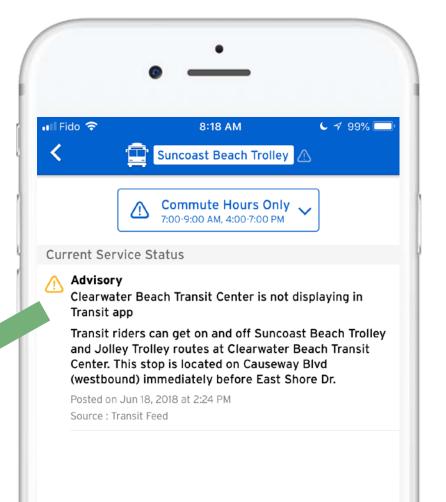

#### Partnership Launch!

This sticker doesn't know where your bus is, but our app does.

Track your ride in real-time.

PSTA.net/TransitApp

This coaster doesn't know where the next bus is, but *Transit* does.