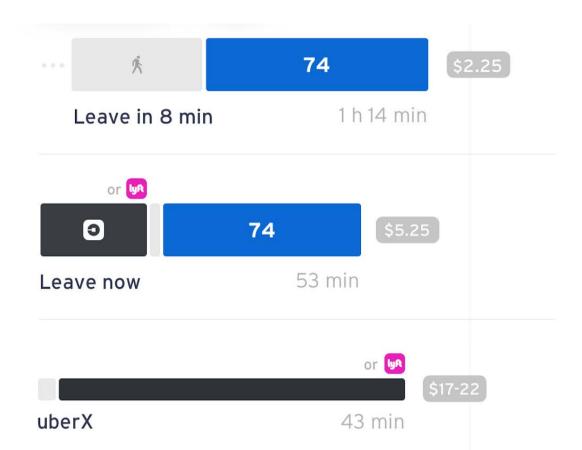

| 51     |
| 20 South St Pete / Tyrone Square Mall                  | 1,331   | 32     |
| 23 St Petersburg / Tyrone Square Mall                  | 1,304   | 40     |
| 7 St Petersburg / Tyrone Square Mall                   | 1,205   | 21     |
| 74 Gateway Mall / Seminole Mall                        | 1,161   | 34     |
| 15 St Petersburg / Gulfport Casino                     | 1,153   | 15     |
| 19 Largo Transit Center / Tarpon Springs               | 1,141   | 83     |









### 500% growth

in PSTA riders using the app





### Planners Love Data





### What's Ahead









Each mode has a separate app with distinct payment systems.















## Get Directions What is Direct Connect?

### **Direct Connect Integration**



# Multimodal Trip Planning &

Fare Integration



### **Customer Benefits**

Real-time Information

Multi-modal Trip Planning

Integrated Fare Payment





Jacob Labutka jlabutka@psta.net Sophie Le Blanc sophie@transit.app