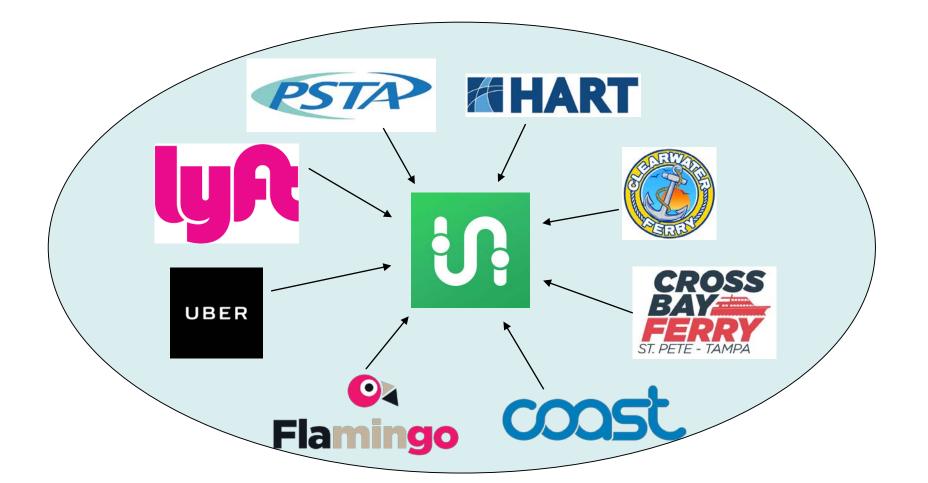

## Get Directions What is Direct Connect?

### **Direct Connect Integration**

# Multimodal Trip Planning &

Fare Integration