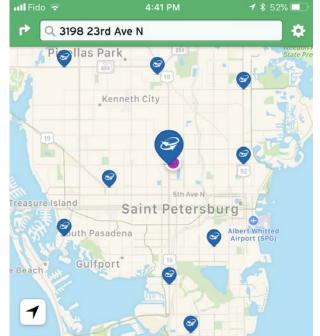

# Pinellas County Background

- Most densely populated county in Florida
- Population of 970,637 (2017)
- Median age of 46
- 24 municipalities 22 served by PSTA

### **PSTA Background**

- 41 bus routes
- 12.4 million trips in FY17
- 206 vehicles in service