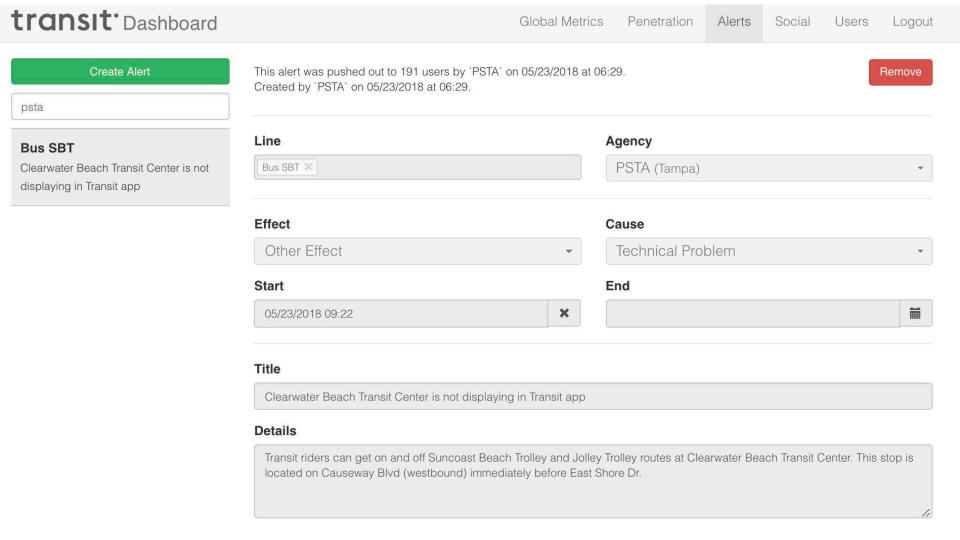

#### Partnership Launch!

This sticker doesn't know where your bus is, but our app does.

Track your ride in real-time.

PSTA.net/TransitApp

This coaster doesn't know where the next bus is, but *Transit* does.