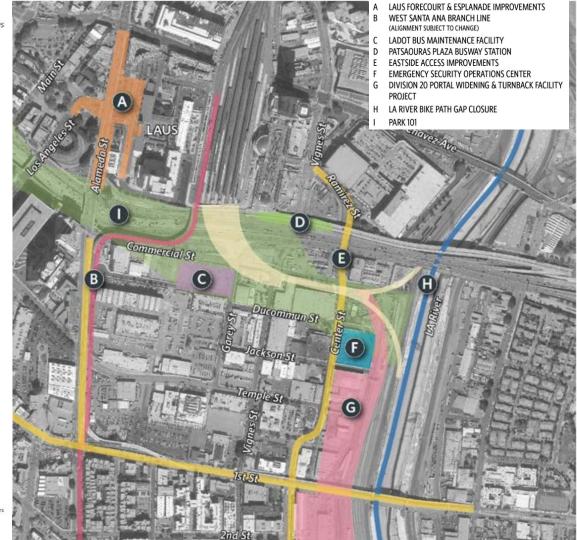

8.0 CONTEXTUAL MAPS

Los Angeles Union Station

ATP and Place Making: A Enriched Urban Context and Lifestyle

FSS