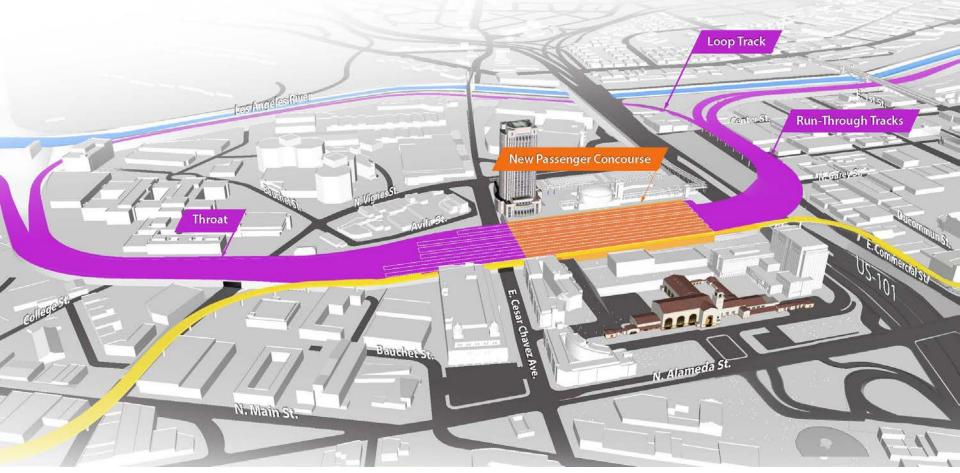

8.0 CONTEXTUAL MAPS

Los Angeles Union Station

ATP and Place Making: A Enriched Urban Context and Lifestyle

FSS