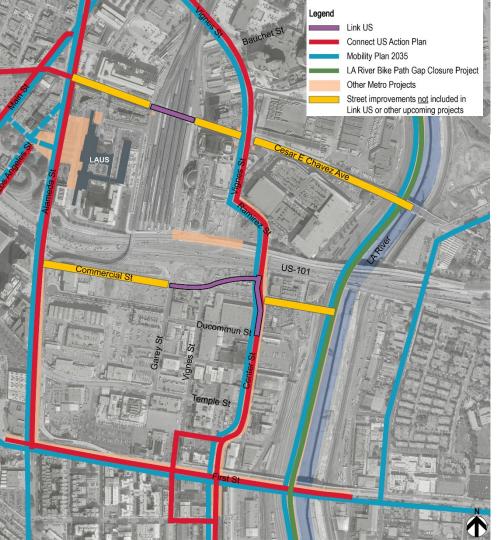

8.0 CONTEXTUAL MAPS

Los Angeles Union Station

ATP and Place Making: A Enriched Urban Context and Lifestyle

FSS