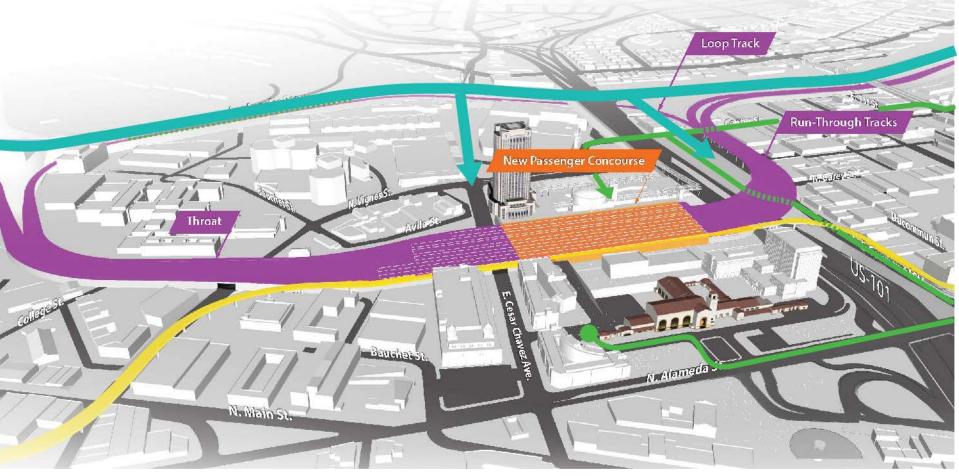

8.0 CONTEXTUAL MAPS

Los Angeles Union Station

ATP and Place Making: A Enriched Urban Context and Lifestyle

FSS