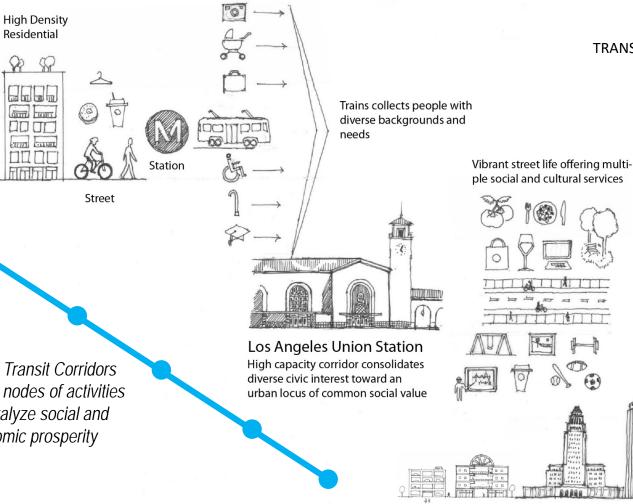

## TRANSIT/ATP BASED CITY PATTERNS A Transit Lifestyle

ATP and Transit Corridors synced to nodes of activities that catalyze social and economic prosperity

Downtown Los Angeles - Employment Hub

14 12 12 14 12 12

8.0 CONTEXTUAL MAPS

Los Angeles Union Station

ATP and Place Making: A Enriched Urban Context and Lifestyle

FSS