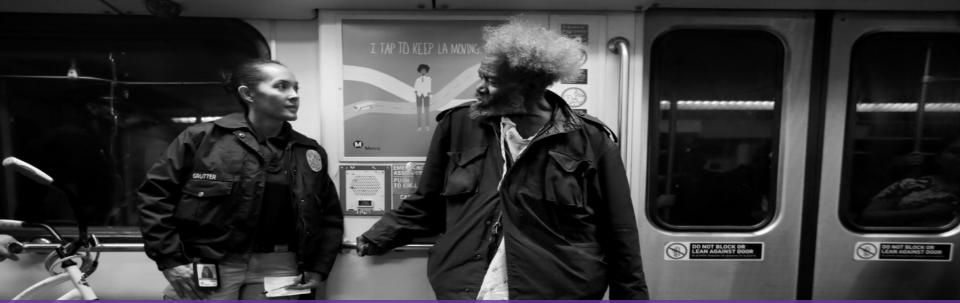

# LAPD HOPE Outreach

- Transit Services Bureau models the HOPE Team after the current geographic bureau HOPE Teams.
- Officers engage the homeless throughout Metro's System and work to identify the following:
  - Level of vulnerability
  - Mental Health needs & substance abuse
  - Veteran status
  - Family or other potential support systems
  - Significant health or disability issues
  - Situations that create obstacles such as unmarried couples, pets and pending criminal cases
  - Past attempts to seek help that were unsuccessful