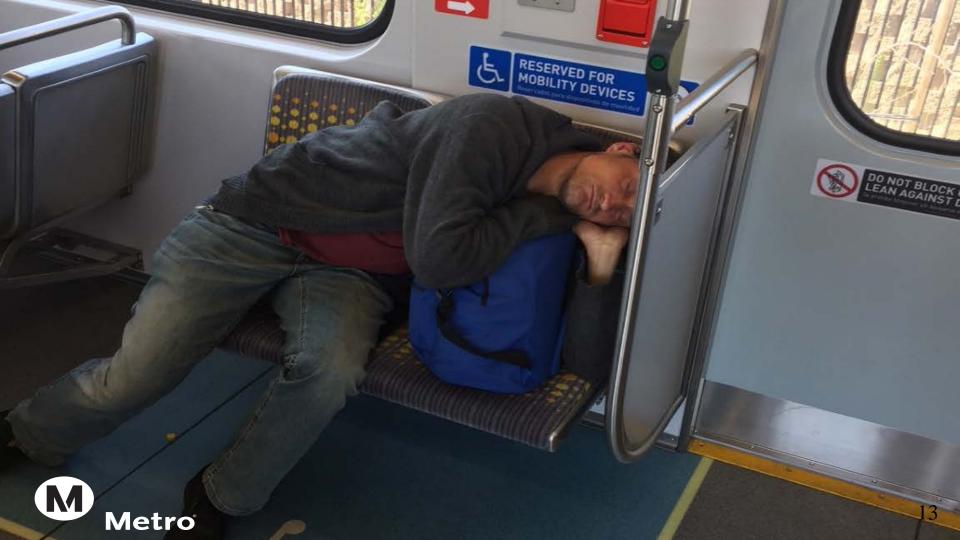

#### Homelessness remains visible on our streets

3 out of 4 people remain unsheltered

The number of

- Vehicles
- Tents
- Makeshift shelters

increased 5%\* from last year and 32%\* since 2016

\*LAHSA 2018 vs. 2017 figures

# Early AM Rollout on Rail

6

Vletro