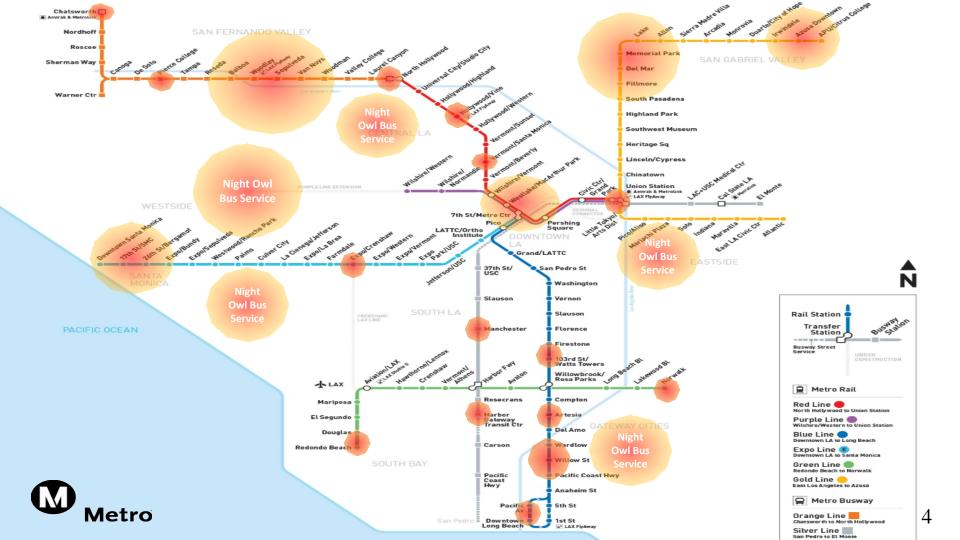

# LA Metro's Homeless Action Plan and Outreach Model

#### 2018 Sustainability & Multimodal Planning Workshop



Metro Provides Excellence in Service and Support.

# Metro Transit Homeless Action Plan





**County of** 

```
31,516
```

5% Decrease

Los Angeles

```
53,195
```

3% Decrease



The LA CoC total number was 50,385, a 4% decrease from 2017. The LA CoC is Los Angeles County excluding Glendale, Pasadena, & Long Beach CoCs. 4

\*LAHSA 2018 vs. 2017 figures



# Metro Transit Homeless Action Plan

#### Homelessness remains visible on our streets

3 out of 4 people remain unsheltered







The number of

- Vehicles
- Tents
- Makeshift shelters

increased 5%\* from last year and 32%\* since 2016

\*LAHSA 2018 vs. 2017 figures





# Metro Transit Homeless Action Plan







# Early AM Rollout on Rail

6



Vletro



#### Early AM Fare Compliance





#### Late Night Owl Bus Service





# **ROW Impacts**



#### **Shelter During inclement Weather**









## Homeless Outreach Components



### LA Metro "C3 Multi-disciplinary" Outreach

M

etro



### LASD "MET" Outreach





17

#### LAPD "HOPE" Outreach



# LAPD HOPE Outreach

- Transit Services Bureau models the HOPE Team after the current geographic bureau HOPE Teams.
- Officers engage the homeless throughout Metro's System and work to identify the following:
  - Level of vulnerability
  - Mental Health needs & substance abuse
  - Veteran status
  - Family or other potential support systems
  - Significant health or disability issues
  - Situations that crea