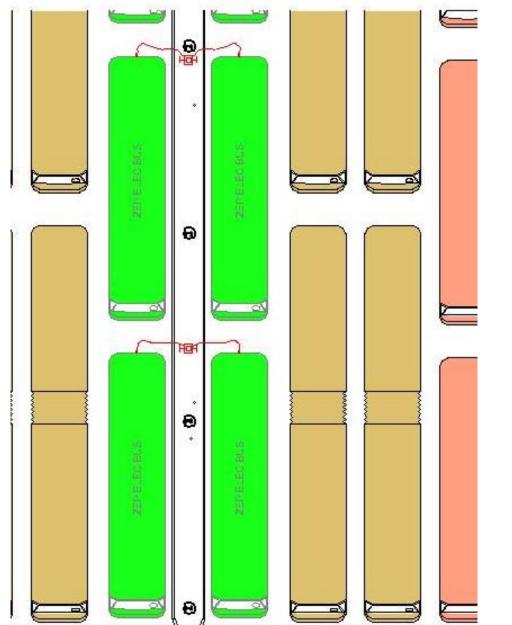

## BEB Depot Charging Nightly Service Cycle Options

> Shared Position Charging

or

Charge in Parking Space