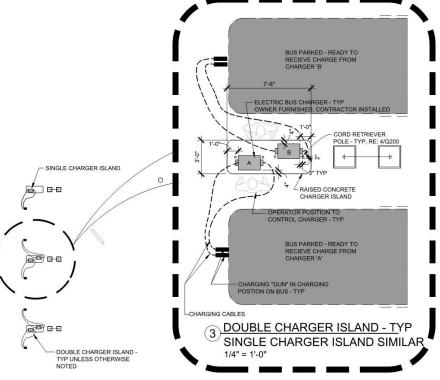

## BEB Depot Charging Nightly Service Cycle Options

> Shared Position Charging

or

Charge in Parking Space

### **Shared Position Chargers - Nightly Service Cycle**

- EVENING PULL IN BUSES STACK ALONG CURB TO WAIT FOR WASH.
- 2. SERVICE TECH MOVES BUS TO INTERIOR CLEAN AREA. BUS INTERIOR IS CLEANED AND FLUIDS ARE TOPPED OFF.
- SERVICE TECH MOVES BUS THROUGH WASH BAY.
- SERVICE TECH PARKS BUS AT FIRST AVAILABLE CHARGER AND PLUGS IN BUS.
- 5. WHEN ALL CHARGERS ARE OCCUPIED, BUSES ARE

- STACKED BEHIND CHARGING BUSES BY SERVICE TECH AFTER INTERIOR CLEAN AND WASH.
- AFTER 3 HOUR CHARGE, SERVICE TECH UNPLUGS, MOVES, AND PARKS FULLY CHARGED BUS IN PARKING SPACE.
- SERVICE TECH MOVES STACKED BUS TO CHARGER AND PLUGS IN.
- LAST 25 BUSES REMAIN PARKED AT CHARGER.
- BUSES LEAVE AT MORNING PULL OUT.

## **Shared Position Chargers - Nightly Service Cycle**

**ELECTRIC BUS INTERIORS CLEANED AT** FUEL POSITION

CHARGED BUS MOVEMENT (ELECTRIC)

MORNING PULL OUT (ALL BUSES)

**Conventional** over