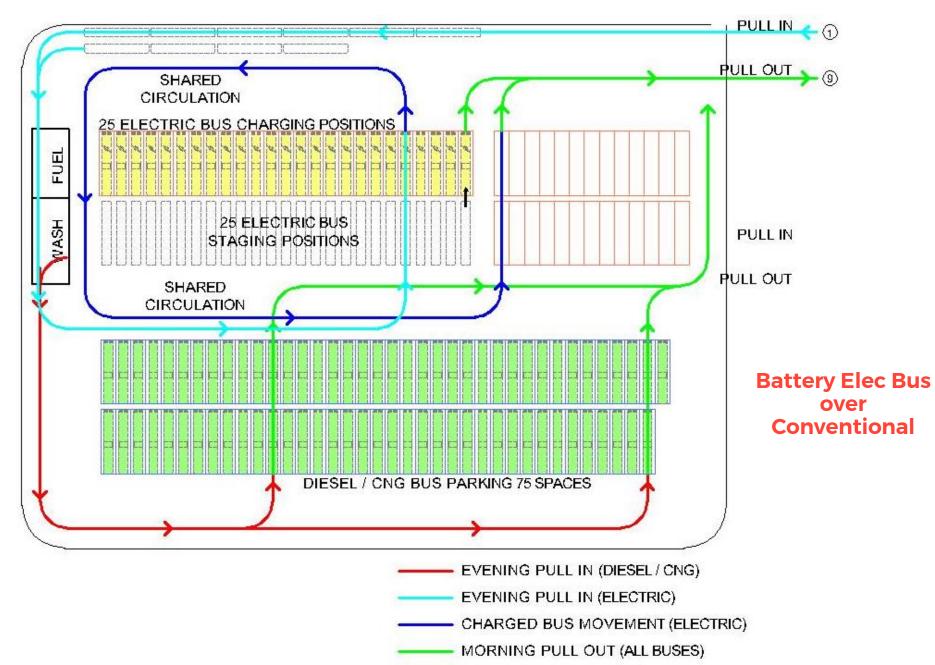

CLEAN AREA. BUS INTERIOR IS CLEANED AND FLUIDS ARE TOPPED OFF.
- SERVICE TECH MOVES BUS THROUGH WASH BAY.
- SERVICE TECH PARKS BUS AT FIRST AVAILABLE CHARGER AND PLUGS IN BUS.
- 5. WHEN ALL CHARGERS ARE OCCUPIED, BUSES ARE

- STACKED BEHIND CHARGING BUSES BY SERVICE TECH AFTER INTERIOR CLEAN AND WASH.
- AFTER 3 HOUR CHARGE, SERVICE TECH UNPLUGS, MOVES, AND PARKS FULLY CHARGED BUS IN PARKING SPACE.
- SERVICE TECH MOVES STACKED BUS TO CHARGER AND PLUGS IN.
- LAST 25 BUSES REMAIN PARKED AT CHARGER.
- BUSES LEAVE AT MORNING PULL OUT.





## **Shared Position Chargers - Nightly Service Cycle**

**ELECTRIC BUS INTERIORS CLEANED AT** FUEL POSITION



CHARGED BUS MOVEMENT (ELECTRIC)

MORNING PULL OUT (ALL BUSES)

**Conventional** over





## **Shared Position Chargers - Nightly Service Cycle**





#### **IndyGo**

Washington

**Street** 

**Garage Example** 





#### **IndyGo**

Washington

**Street** 

**Garage Example** 







FUEL

#### **ABQRIDE**

**Daytona** 

Garage

**Example** 





#### **ABQRIDE**

**Daytona** 

Garage

**Example** 







#### **ABQRIDE**

**Daytona** 

**Garage** 

**Example** 







Thank you

Jewels.Carter@wsp.com

281-589-5878