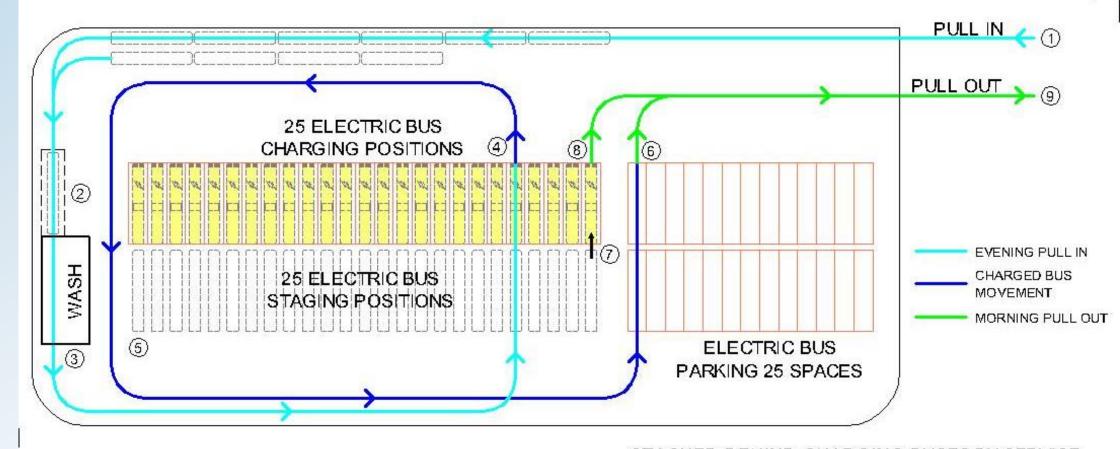

### **Shared Position Chargers - Nightly Service Cycle**

- EVENING PULL IN BUSES STACK ALONG CURB TO WAIT FOR WASH.
- 2. SERVICE TECH MOVES BUS TO INTERIOR CLEAN AREA. BUS INTERIOR IS CLEANED AND FLUIDS ARE TOPPED OFF.
- SERVICE TECH MOVES BUS THROUGH WASH BAY.
- SERVICE TECH PARKS BUS AT FIRST AVAILABLE CHARGER AND PLUGS IN BUS.
- 5. WHEN ALL CHARGERS ARE OCCUPIED, BUSES ARE

- STACKED BEHIND CHARGING BUSES BY SERVICE TECH AFTER INTERIOR CLEAN AND WASH.
- AFTER 3 HOUR CHARGE, SERVICE TECH UNPLUGS, MOVES, AND PARKS FULLY CHARGED BUS IN PARKING SPACE.
- SERVICE TECH MOVES STACKED BUS TO CHARGER AND PLUGS IN.
- LAST 25 BUSES REMAIN PARKED AT CHARGER.
- BUSES LEAVE AT MORNING PULL OUT.