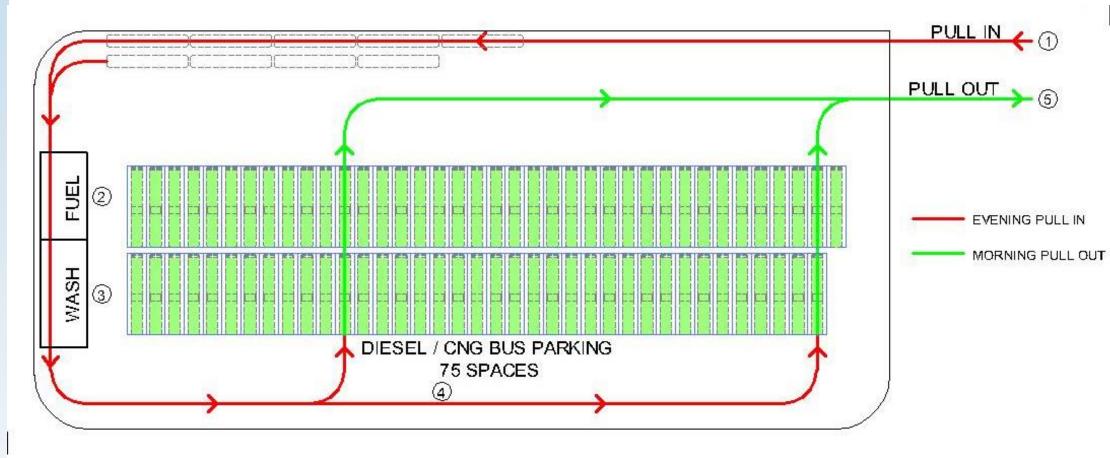

## **Traditional Diesel / CNG Nightly Service Cycle**

Warm
Weather
Facility

## **Traditional Diesel / CNG Nightly Service Cycle**

- EVENING PULL IN BUSES STACK ALONG CURB TO WAIT FOR FUELING.
- SERVICE TECH MOVES BUS TO FUELING POSITION TO BE FUELED. BUS INTERIOR IS CLEANED AND FLUIDS ARE TOPPED OFF DURING 6 MINUTE FUELING.
- SERVICE TECH MOVES BUS THROUGH WASH BAY.
- 4. SERVICE TECH PARKS BUS PARKING SPACE.
- BUSES LEAVE AT MORNING PULL OUT.