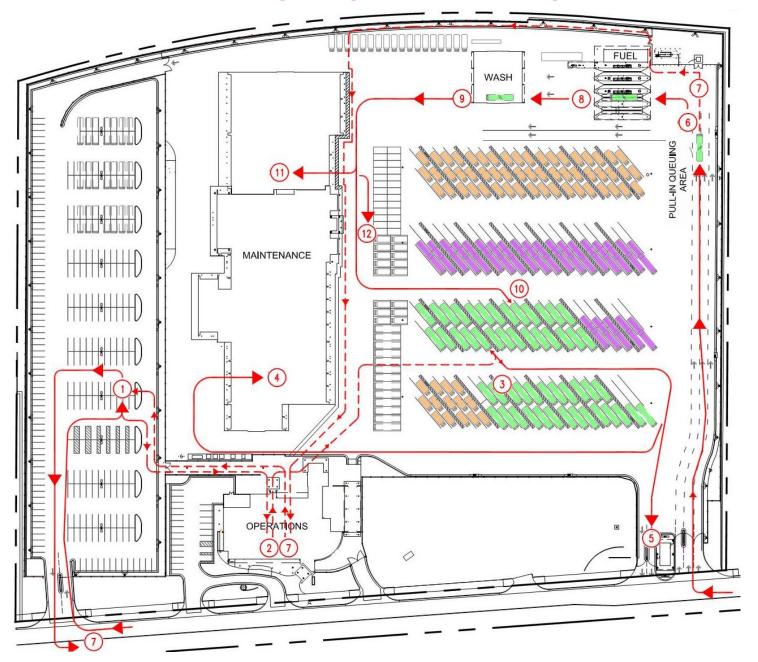

## **Traditional Diesel / CNG Nightly Service Cycle**

- EVENING PULL IN BUSES STACK ALONG CURB TO WAIT FOR FUELING.
- SERVICE TECH MOVES BUS TO FUELING POSITION TO BE FUELED. BUS INTERIOR IS CLEANED AND FLUIDS ARE TOPPED OFF DURING 6 MINUTE FUELING.
- SERVICE TECH MOVES BUS THROUGH WASH BAY.
- 4. SERVICE TECH PARKS BUS PARKING SPACE.
- BUSES LEAVE AT MORNING PULL OUT.

### **Shared Position Chargers - Nightly Service Cycle**

- EVENING PULL IN BUSES STACK ALONG CURB TO WAIT FOR WASH.
- 2. SERVICE TECH MOVES BUS TO INTERIOR CLEAN AREA. BUS INTERIOR IS CLEANED AND FLUIDS ARE TOPPED OFF.
- SERVICE TECH MOVES BUS THROUGH WASH BAY.
- SERVICE TECH PARKS BUS AT FIRST AVAILABLE CHARGER AND PLUGS IN BUS.
- 5. WHEN ALL CHARGERS ARE OCCUPIED, BUSES ARE

- STACKED BEHIND CHARGING BUSES BY SERVICE TECH AFTER INTERIOR CLEAN AND WASH.
- AFTER 3 HOUR CHARGE, SERVICE TECH UNPLUGS, MOVES, AND PARKS FULLY CHARGED BUS IN PARKING SPACE.
- SERVICE TECH MOVES STACKED BUS TO CHARGER AND PLUGS IN.
- LAST 25 BUSES REMAIN PARKED AT CHARGER.
- BUSES LEAVE AT MORNING PULL OUT.

## **Shared Position Chargers - Nightly Service Cycle**

**ELECTRIC BUS INTERIORS CLEANED AT** FUEL POSITION

CHARGED BUS MOVEMENT (ELECTRIC)

MORNING PULL OUT (ALL BUSES)

**Conventional** over