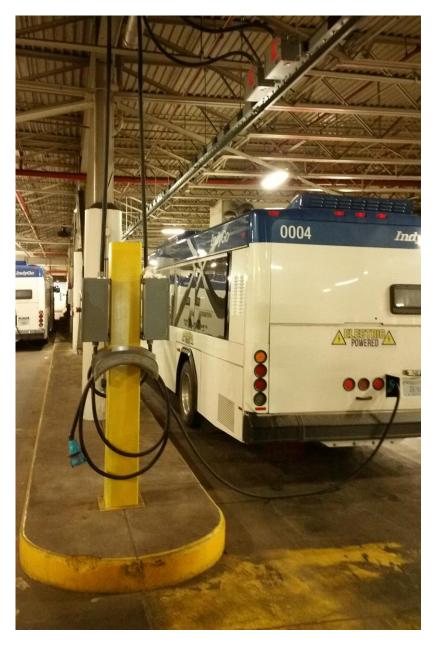

### **Shared Position Chargers - Nightly Service Cycle**

- EVENING PULL IN BUSES STACK ALONG CURB TO WAIT FOR WASH.
- 2. SERVICE TECH MOVES BUS TO INTERIOR CLEAN AREA. BUS INTERIOR IS CLEANED AND FLUIDS ARE TOPPED OFF.
- SERVICE TECH MOVES BUS THROUGH WASH BAY.
- SERVICE TECH PARKS BUS AT FIRST AVAILABLE CHARGER AND PLUGS IN BUS.
- 5. WHEN ALL CHARGERS ARE OCCUPIED, BUSES ARE

- STACKED BEHIND CHARGING BUSES BY SERVICE TECH AFTER INTERIOR CLEAN AND WASH.
- AFTER 3 HOUR CHARGE, SERVICE TECH UNPLUGS, MOVES, AND PARKS FULLY CHARGED BUS IN PARKING SPACE.
- SERVICE TECH MOVES STACKED BUS TO CHARGER AND PLUGS IN.
- LAST 25 BUSES REMAIN PARKED AT CHARGER.
- BUSES LEAVE AT MORNING PULL OUT.