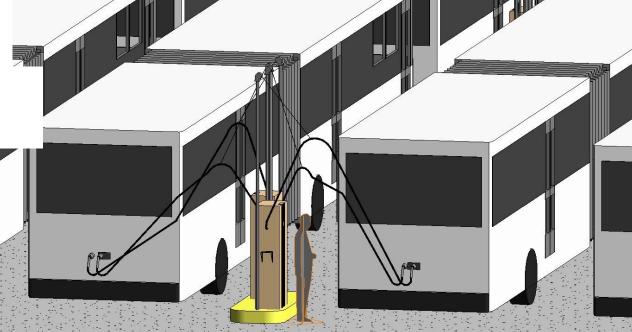

## BEB Depot Charging Nightly Service Cycle Options

> Shared Position Charging

or

Charge in Parking Space

### **Shared Position Chargers - Nightly Service Cycle**

- EVENING PULL IN BUSES STACK ALONG CURB TO WAIT FOR WASH.
- 2. SERVICE TECH MOVES BUS TO INTERIOR CLEAN AREA. BUS INTERIOR IS CLEANED AND FLUIDS ARE TOPPED OFF.
- SERVICE TECH MOVES BUS THROUGH WASH BAY.
- SERVICE TECH PARKS BUS AT FIRST AVAILABLE CHARGER AND PLUGS IN BUS.
- 5. WHEN ALL CHARGERS ARE OCCUPIED, BUSES ARE

- STACKED BEHIND CHARGING BUSES BY SERVICE TECH AFTER INTERIOR CLEAN AND WASH.
- AFTER 3 HOUR CHARGE, SERVICE TECH UNPLUGS, MOVES, AND PARKS FULLY CHARGED BUS IN PARKING SPACE.
- SERVICE TECH MOVES STACKED BUS TO CHARGER AND PLUGS IN.
- LAST 25 BUSES REMAIN PARKED AT CHARGER.
- BUSES LEAVE AT MORNING PULL OUT.