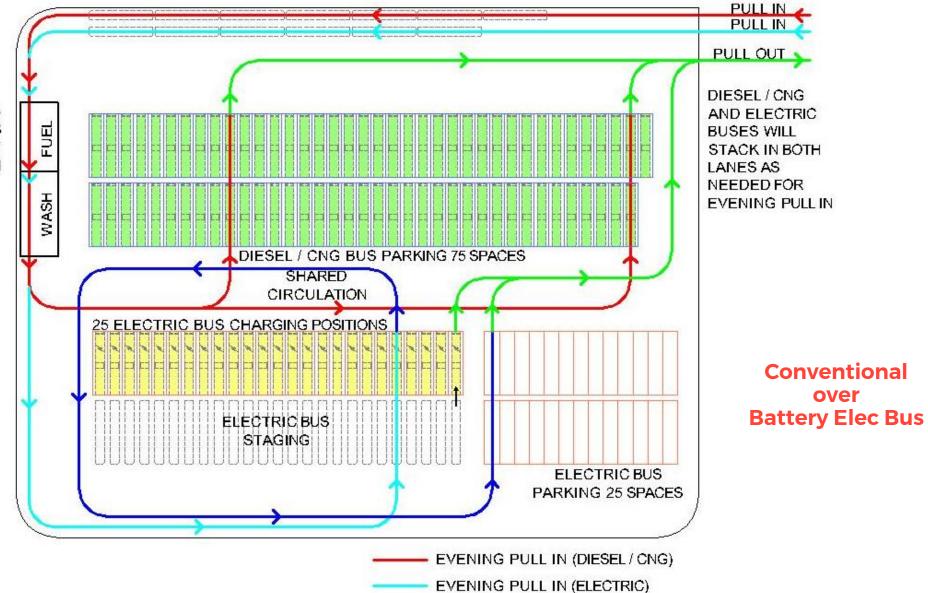

## **Shared Position Chargers - Nightly Service Cycle**

**ELECTRIC BUS INTERIORS CLEANED AT** FUEL POSITION

CHARGED BUS MOVEMENT (ELECTRIC)

MORNING PULL OUT (ALL BUSES)

**Conventional** over