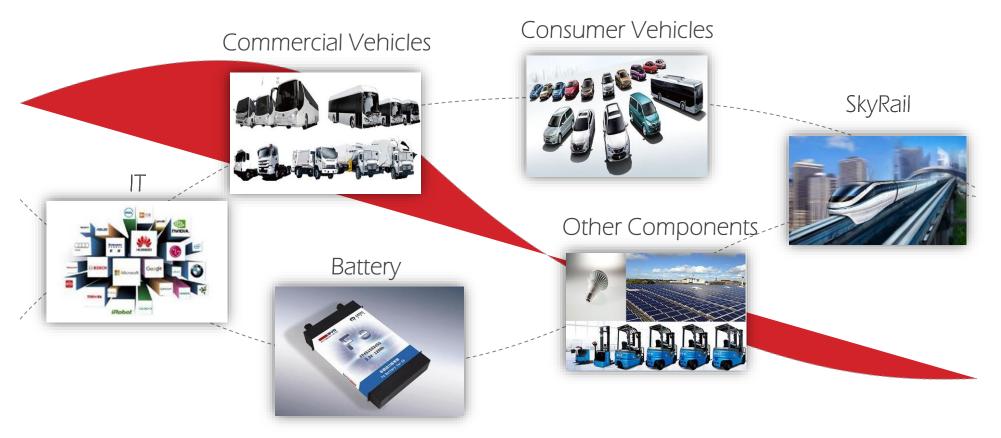

# BYD BUS INTRODUCTION -UNIVERISTY FLEETS OPREATIONS





## Lancaster, California





1 BYD Brief Introduction

 $\square$  Over 250,000 employees and 33 industrial parks worldwide

■ 2017 Group revenue: USD 17 billion

■ A pioneer in achieving a Zero Emission Energy

ECOSYSTEM: affordable solar power , reliable energy storage & electrified transportation.

- Over 20 years' experience in battery R&D and manufacturing resulting in the world's largest Iron-Phosphate battery output capacity
- World's-leading Solar & Energy Storage Manufacturer



## **BYD Business Divisions**





#### **BYD Global EV Footprint (Electric Bus & Taxi)**

6 Continents, over 50 Countries & Regions, more than 200 Cities





#### **FULL MARKET NEW ENERGY VEHICLE SOLUTIONS**













## Stanford University



- Fleet Size:
   ~(80) Buses
- BYD Bus #:
  - In-service (27) K9M 40' Transit (10) K7M 30' Transit
  - On-order (4) K9M 40' Transit
- Commute/Main Purpose: On-Campus Commute

- Fleet Size:
   ~(14) Buses
- BYD Bus #:
  - In-service
     (2) K9S 35' Transit
  - On-order

     (3) K9M 40' Transit
     (1) C6M 23' Coach
- Commute/Main Purpose:
   On-Campus Commute







- Fleet Size:
   ~(29) Buses
- BYD Bus #:
  - In-service (14) K9M 40' Transit
  - On-order (6) K9M 40' Transit
- Commute/Main Purpose: On-Campus Commute

- Fleet Size:
   ~(53) Buses
- BYD Bus #:
  - In-service