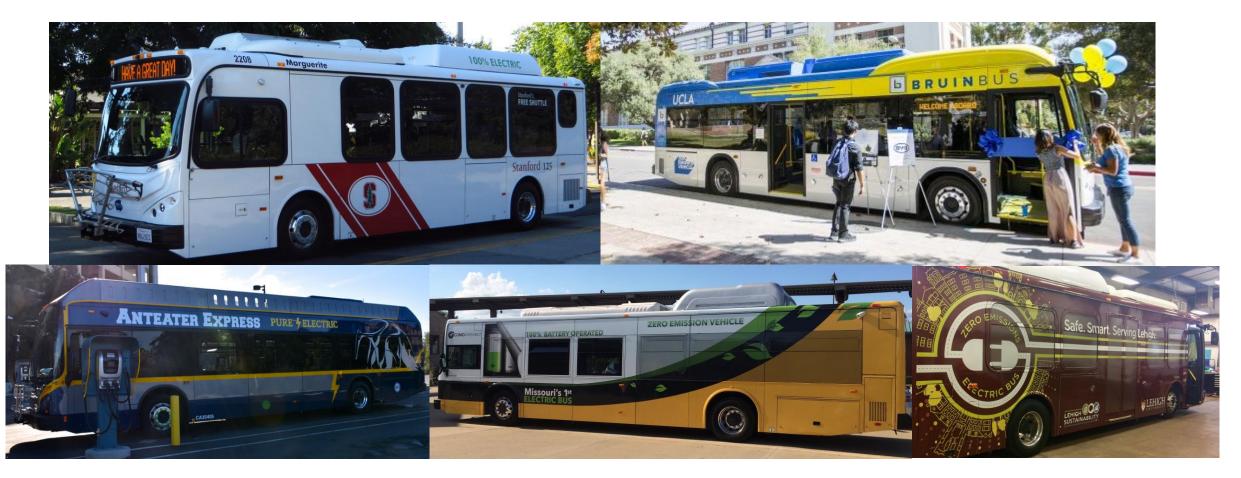

## Stanford University

- Fleet Size:
   ~(80) Buses
- BYD Bus #:
  - In-service (27) K9M 40' Transit (10) K7M 30' Transit
  - On-order (4) K9M 40' Transit
- Commute/Main Purpose: On-Campus Commute

- Fleet Size:
   ~(14) Buses
- BYD Bus #:
  - In-service
     (2) K9S 35' Transit
  - On-order

     (3) K9M 40' Transit
     (1) C6M 23' Coach
- Commute/Main Purpose:
   On-Campus Commute

- Fleet Size:
   ~(29) Buses
- BYD Bus #:
  - In-service (14) K9M 40' Transit
  - On-order (6) K9M 40' Transit
- Commute/Main Purpose: On-Campus Commute

- Fleet Size:
   ~(53) Buses
- BYD Bus #:
  - In-service (13) K7M 30' Transit
  - On-order
     (2) K7M 30' Transit
- Commute/Main Purpose: On-Campus Commute

#### Lehigh University

- Fleet Size:
   ~(17) Buses
- BYD Bus #:
  - In-service

     (1) K7M 30' Transit
- Commute/Main Purpose:
   On-Campus Commute

## COMO Transit

Fleet Size:
 ~(41) Buses

- In-service
  (6) K9M 40' Transit
  (3) K7M 30' Transit
- On-order
   (4) K7M 30' Transit
- Commute/Main Purpose: City-owned public bus system, commuter shuttles serves for students and employees of the University of Missouri.