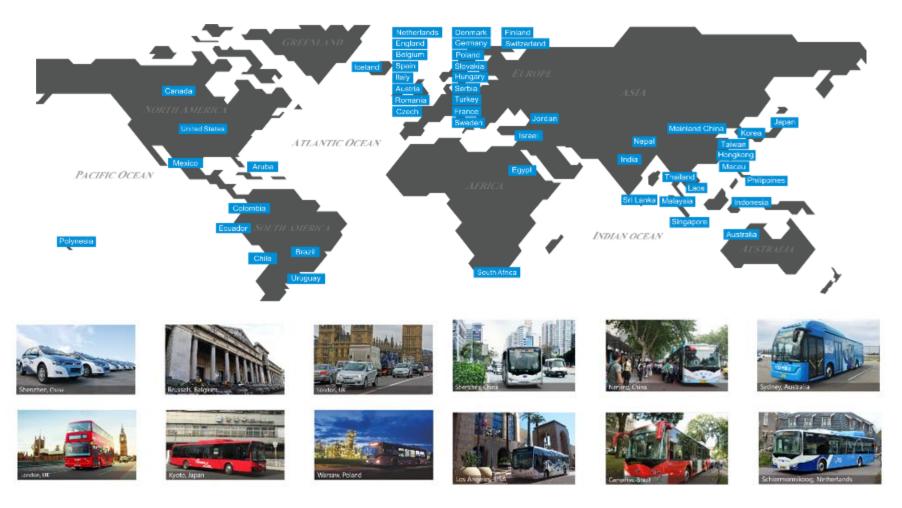

#### **BYD Global EV Footprint (Electric Bus & Taxi)**

6 Continents, over 50 Countries & Regions, more than 200 Cities