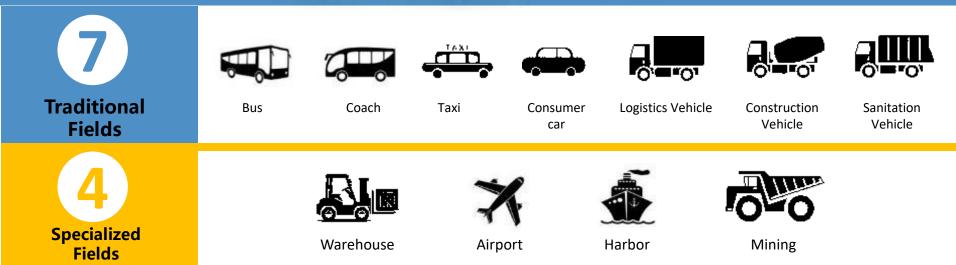

# BYD BUS INTRODUCTION -UNIVERISTY FLEETS OPREATIONS





## Lancaster, California





1 BYD Brief Introduction

 $\square$  Over 250,000 employees and 33 industrial parks worldwide

■ 2017 Group revenue: USD 17 billion

■ A pioneer in achieving a Zero Emission Energy

ECOSYSTEM: affordable solar power , reliable energy storage & electrified transportation.

- Over 20 years' experience in battery R&D and manufacturing resulting in the world's largest Iron-Phosphate battery output capacity
- World's-leading Solar & Energy Storage Manufacturer



## **BYD Business Divisions**





#### **BYD Global EV Footprint (Electric Bus & Taxi)**

6 Continents, over 50 Countries & Regions, more than 200 Cities





#### **FULL MARKET NEW ENERGY VEHICLE SOLUTIONS**













## Stanford University



- Fleet Size:
   ~(80) Buses
- BYD Bus #:
  - In-service (27) K9M 40' Transit (10) K7M 30' Transit
  - On-order (4) K9M 40' Transit
- Commute/Main Purpose: On-Campus Commute

- Fleet Size:
   ~(14) Buses
- BYD Bus #:
  - In-service
     (2) K9S 35' Transit
  - On-order

     (3) K9M 40' Transit
     (1) C6M 23' Coach
- Commute/Main Purpose:
   On-Campus Commute







- Fleet Size:
   ~(29) Buses
- BYD Bus #:
  - In-service (14) K9M 40' Transit
  - On-order (6) K9M 40' Transit
- Commute/Main Purpose: On-Campus Commute

- Fleet Size:
   ~(53) Buses
- BYD Bus #:
  - In-service (13) K7M 30' Transit
  - On-order
     (2) K7M 30' Transit
- Commute/Main Purpose: On-Campus Commute



#### Lehigh University

- Fleet Size:
   ~(17) Buses
- BYD Bus #:
  - In-servi