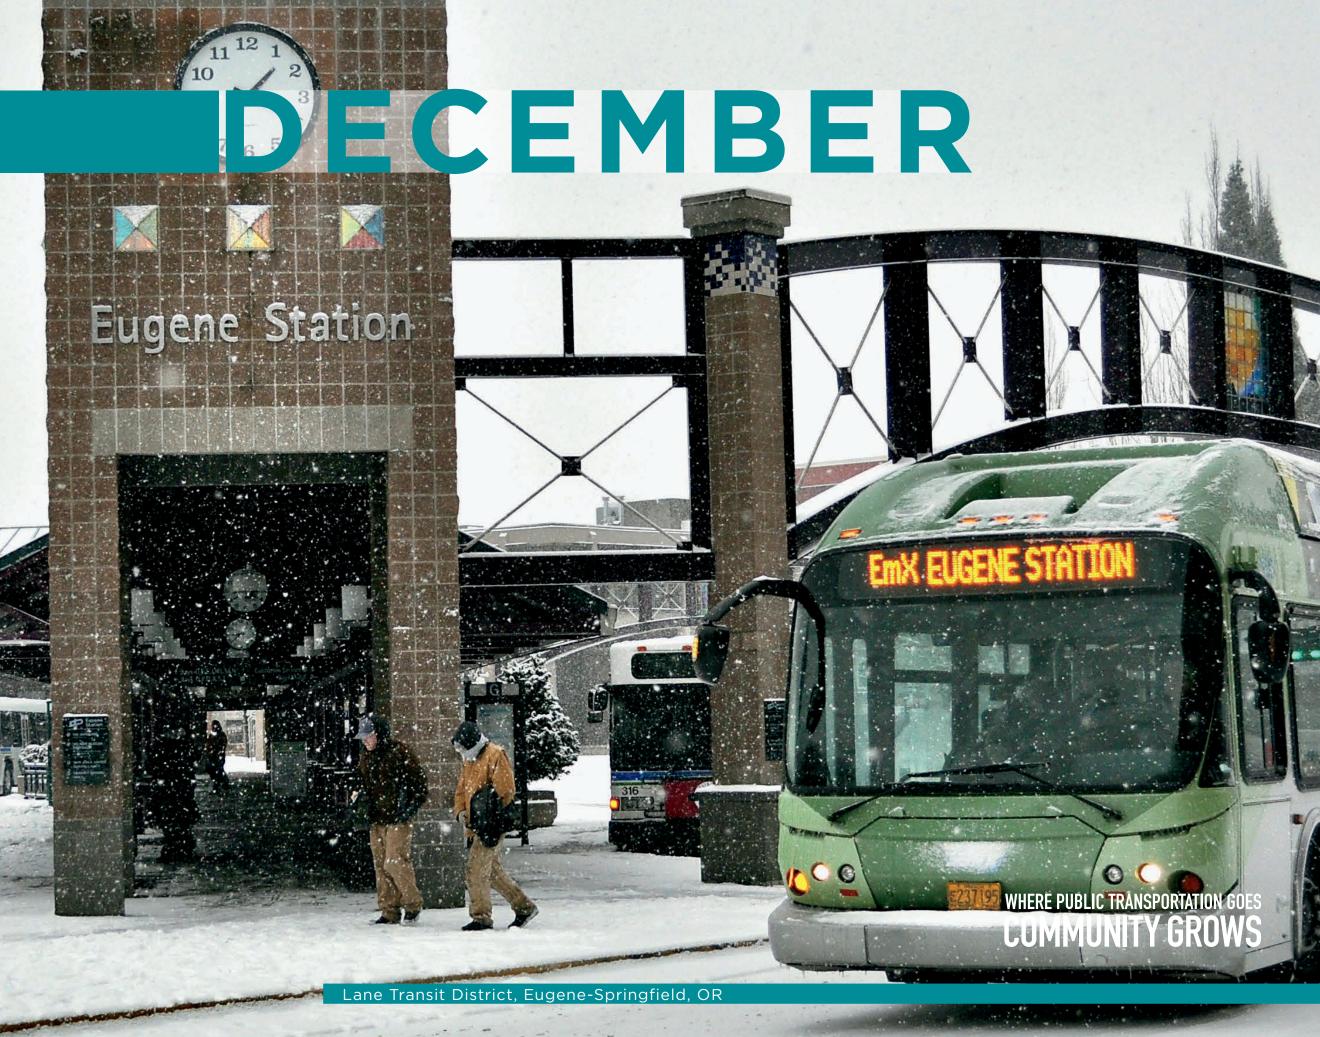

Communities that invest in public transit reduce U.S. carbon emissions by 37 million metric tons annually.

| Sunday                                                                                          | Monday                                                                                            | Tuesday       | Wednesday | Thursday                          | Friday | Saturday |
|-------------------------------------------------------------------------------------------------|---------------------------------------------------------------------------------------------------|---------------|-----------|-----------------------------------|--------|----------|
| November 2018  1 2 3 4 5 6 7 8 9 10 11 12 13 14 15 16 17 18 19 20 21 22 23 24 25 26 27 28 29 30 | January 2019  1 2 3 4 5 6 7 8 9 10 11 12 13 14 15 16 17 18 19 20 21 22 23 24 25 26 27 28 29 30 31 | 27            | 28        | 29                                | 30     | 1        |
| 2                                                                                               | 3                                                                                                 | 4             | 5         | 6  Call Center Challenge Deadline | 7      | 8        |
| 9                                                                                               | 10                                                                                                | 11            | 12        | 13                                | 14     | 15       |
| 16                                                                                              | 17                                                                                                | 18            | 19        | 20                                | 21     | 22       |
| 23                                                                                              | 24                                                                                                | 25            | 26        | 27                                | 28     | 29       |
| 30                                                                                              | 31                                                                                                | Christmas Day |           |                                   |        |          |