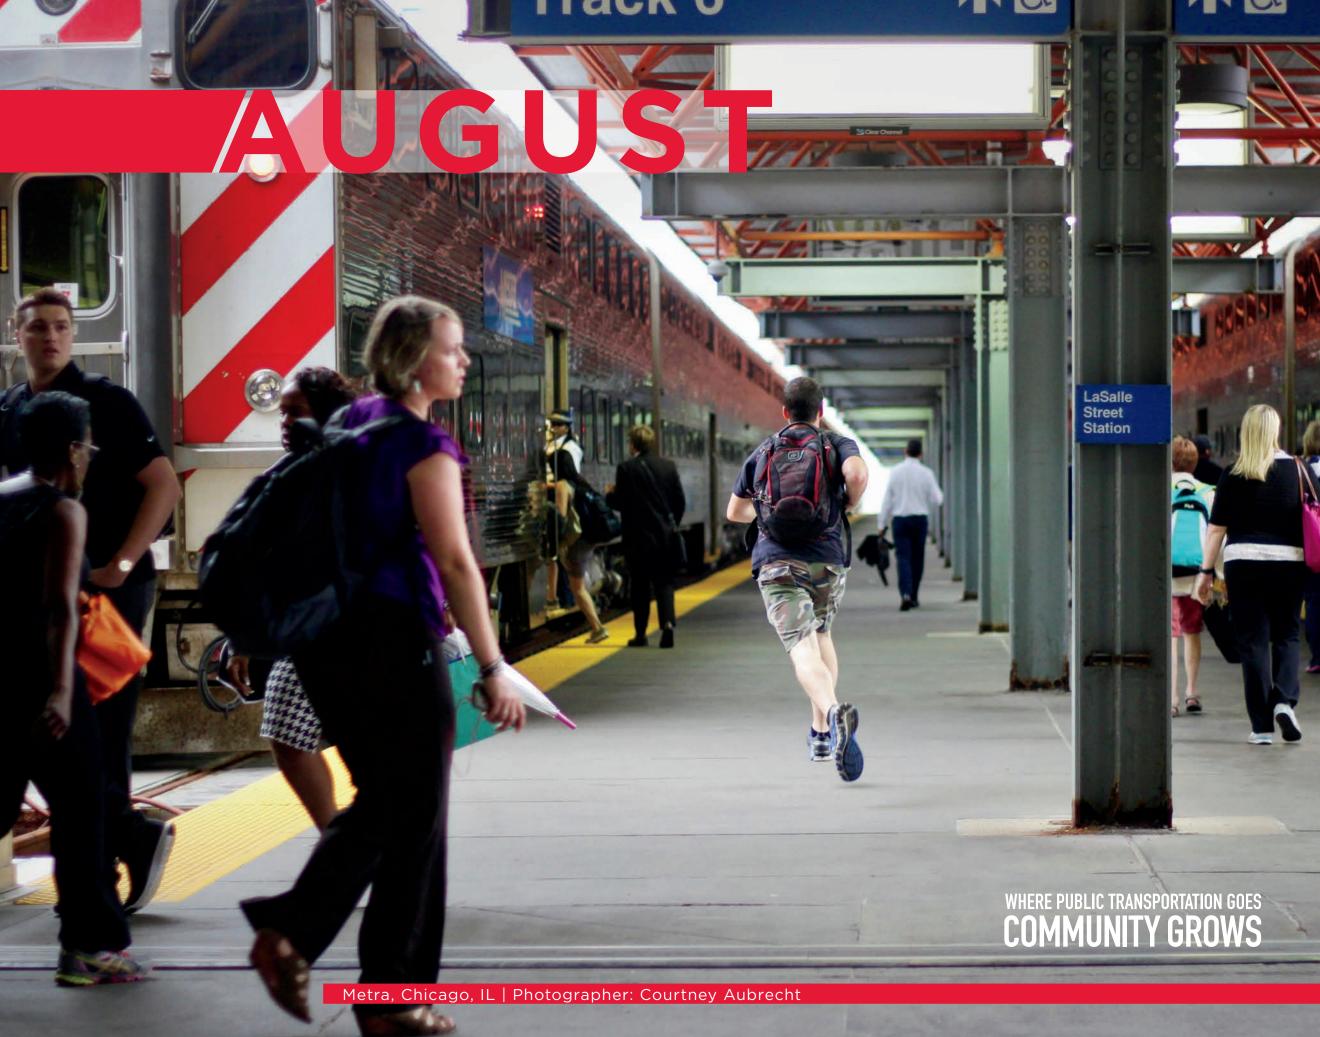

More than two-thirds of public transit users walk to their stop or station, providing broad health benefits.

| Sunday                                                                                           | Monday                                                                                            | Tuesday | Wednesday | Thursday | Friday | Saturday |
|--------------------------------------------------------------------------------------------------|---------------------------------------------------------------------------------------------------|---------|-----------|----------|--------|----------|
| August 2018  1 2 3 4 5 6 7 8 9 10 11 12 13 14 15 16 17 18 19 20 21 22 23 24 25 26 27 28 29 30 31 | October 2018  1 2 3 4 5 6 7 8 9 10 11 12 13 14 15 16 17 18 19 20 21 22 23 24 25 26 27 28 29 30 31 | 28      | 29        | 30       | 31     | 1        |
| 2                                                                                                | 3<br>Labor Day                                                                                    | 4       | 5         | 6        | 7      | 8        |
| 9                                                                                                | 10                                                                                                | 11      | 12        | 13       | 14     | 15       |
| 16                                                                                               | 17                                                                                                | 18      | 19        | 20       | 21     | 22       |
| 23                                                                                               | 24                                                                                                | 25      | 26        | 27       | 28     | 29       |
|                                                                                                  | ANNUAL                                                                                            | MEETING |           |          |        |          |
| 30                                                                                               |                                                                                                   |         |           |          |        |          |