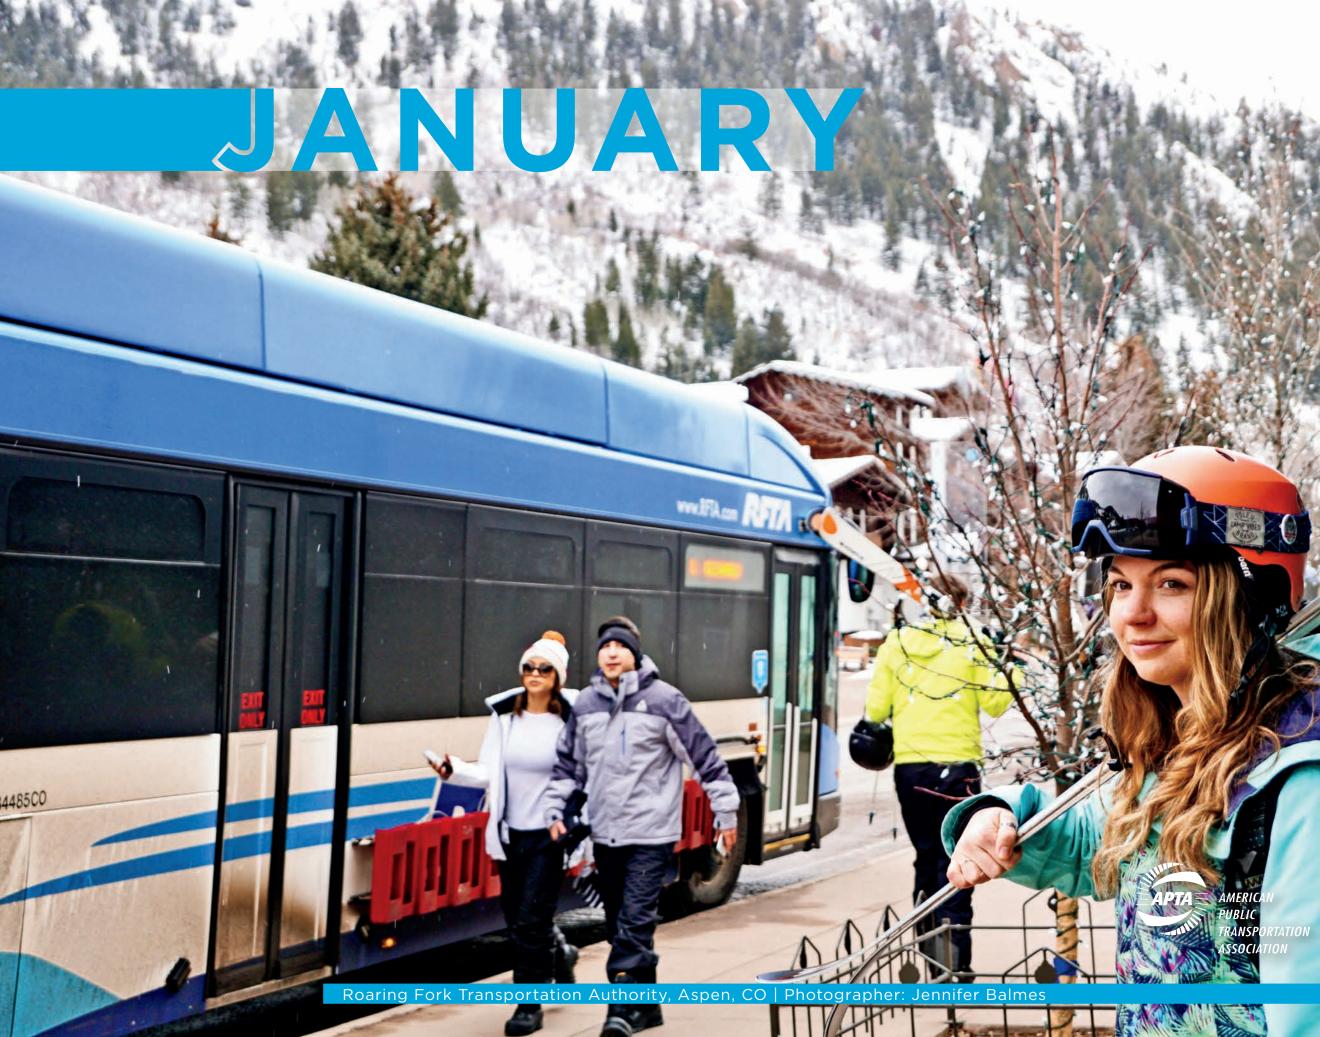

## **IMPORTANT CONTACT INFORMATION**

202.496.4800 www.apta.com

WHERE PUBLIC TRANSPORTATION GOES
COMMUNITY GROWS

In 2016, Americans took 10.4 billion trips on public transportation.

| Sunday  | Monday                           | Tuesday | Wednesday             | Thursday                     | Friday                                                                                             | Saturday                                                                                  |
|---------|----------------------------------|---------|-----------------------|------------------------------|----------------------------------------------------------------------------------------------------|-------------------------------------------------------------------------------------------|
| 31      | 1<br>New Year's Day              | 2       | 3                     | 4                            | 5                                                                                                  | 6                                                                                         |
| <u></u> |                                  |         |                       |                              | 1.0                                                                                                |                                                                                           |
| 7       | 8                                | 9       | 10                    | 11                           | 12                                                                                                 | 13                                                                                        |
| 14      | 15<br>Martin Luther King Jr. Day | 16      | 17                    | 18                           | 19                                                                                                 | 20                                                                                        |
| 21      | 22                               | 23      | 24  BUSINESS MEMBER E | 25 BOARD OF GOVERNORS ANNUAL | 26  BUSINESS MEETING                                                                               | 27                                                                                        |
| 28      | 29                               | 30      | 31                    | 1                            | December 2017  1 2 3 4 5 6 7 8 9 10 11 12 13 14 15 16 17 18 19 20 21 22 23 24 25 26 27 28 29 30 31 | February 2018  1 2 3 4 5 6 7 8 9 10 11 12 13 14 15 16 17 18 19 20 21 22 23 24 25 26 27 28 |