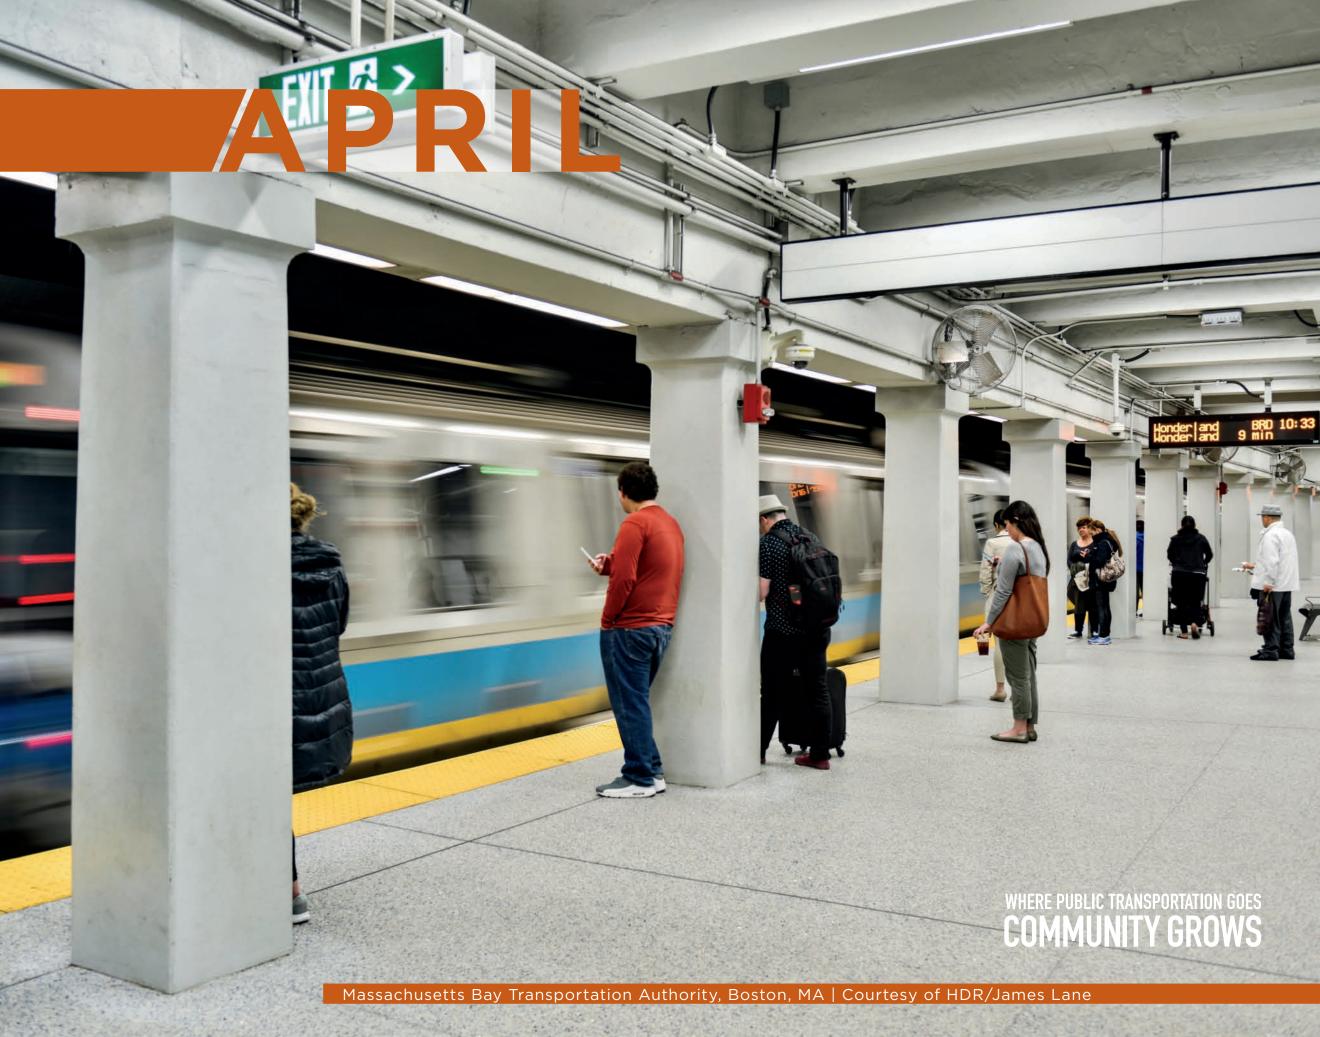

| 12                                                                                               | 13      | 14        | Bus Safety & Security<br>Awards Deadline | 16     | 17       |  |
| 18                                                                                            | 19                                                                                               | 20      | 21        | 22                                       | 23     | 24       |  |
| 25                                                                                            | 26                                                                                               | 27      | 28        | 29                                       | 30     | 31       |  |



A household can save almost \$10,000 a year by taking public transportation and living with one less car.

| Sunday                                 | Monday                  | Tuesday              | Wednesday | Thursday | Friday                                                                                          | Saturday                                                                                      |
|----------------------------------------|-------------------------|----------------------|-----------|----------|-------------------------------------------------------------------------------------------------|-----------------------------------------------------------------------------------------------|
| 1                                      | 2                       | 3