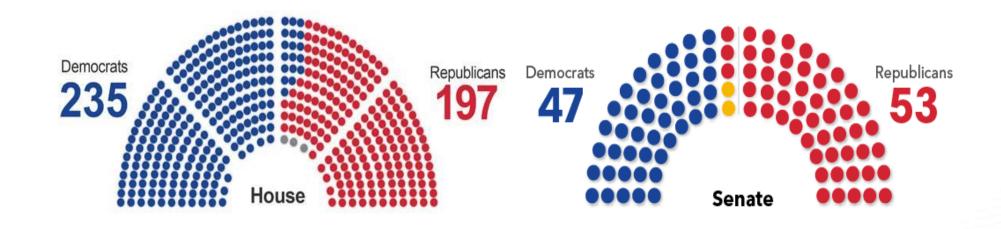

# Democratic House v. Republican Senate and President Trump

What Keeps Me Up at Night?

New House Democratic Majority, New Energy