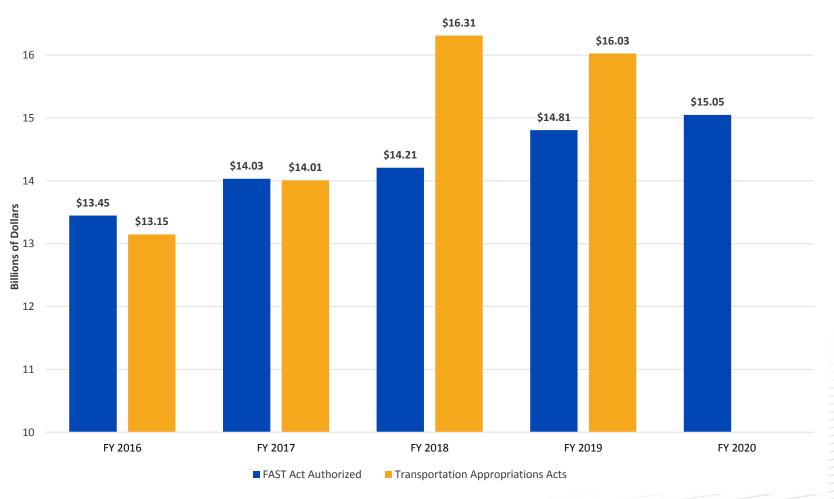

#### Transportation (THUD) Appropriations Bill Public Transit and Passenger Rail Funding