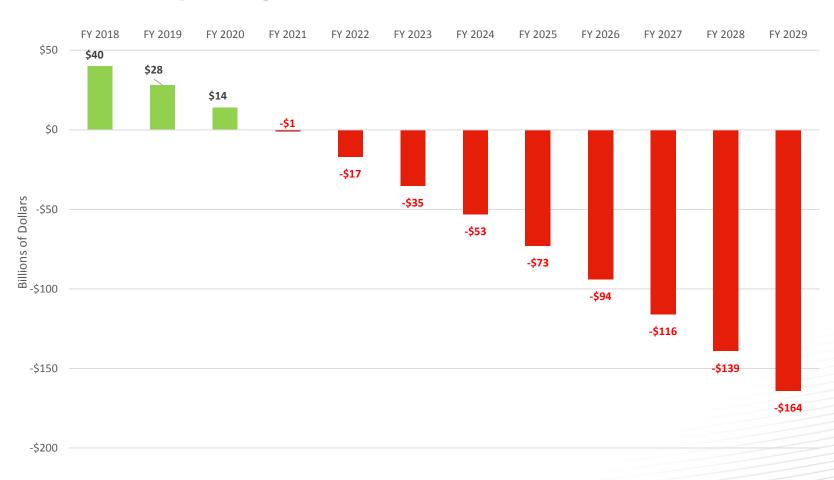

# Democratic House v. Republican Senate and President Trump





What Keeps Me Up at Night?







New House Democratic Majority, New Energy





#### House Republican Conservative Minority





#### Senate Republicans: Confirming Judges





Bipartisan Cooperation v. 2020 Politics



#### Transportation (THUD) Appropriations Bill Public Transit and Passenger Rail Funding





## Infrastructure Initiative/FAST Act Highway Trust Fund Shortfall





### **Keys to Infrastructure Initiative & FAST Act Reauthorization**

- Top Democratic Priority
- Bipartisanship:President Trump's Support
- What are the "Pay-Fors"?
- Acting in 2019