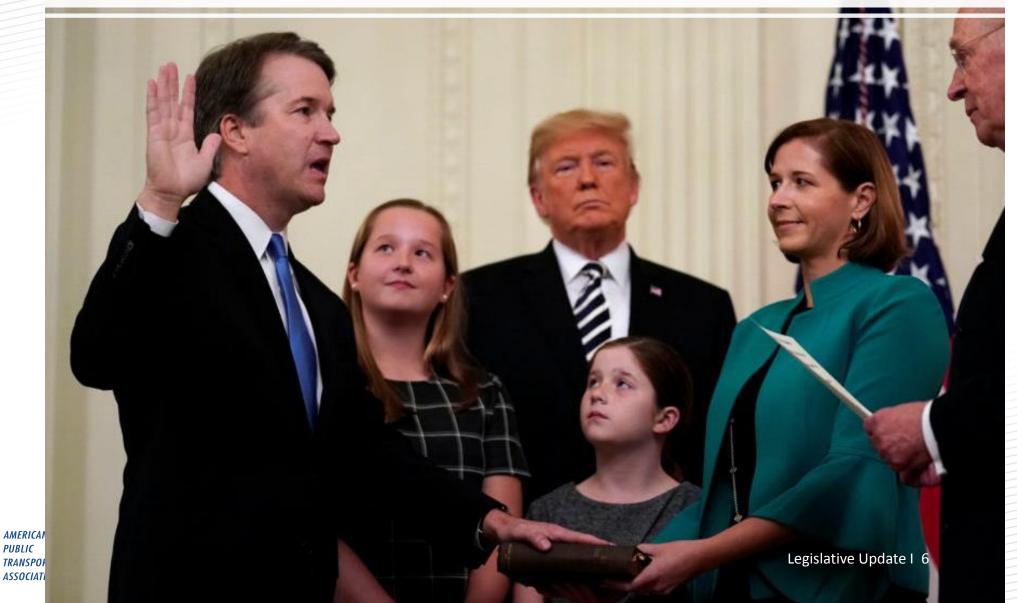

#### Senate Republicans: Confirming Judges

Bipartisan Cooperation v. 2020 Politics